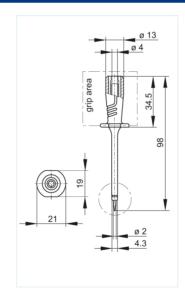

## PRUEF 2600 schwarz/black

Industrial Connectors:Measuring and Testing Equipment:Test probes:4 mm safety system

| Description          | Test probe with elastic, shatter-proof insulating sleeve and slender stainless steel tip. Tip for penetration of insulation and oxide layers. 4 mm diameter brass socket connection. Connects with safety measuring leads. Accessory tip: protector and IC tap SS 260. |
|----------------------|------------------------------------------------------------------------------------------------------------------------------------------------------------------------------------------------------------------------------------------------------------------------|
| Type                 | PRUEF 2600 schwarz/black                                                                                                                                                                                                                                               |
| Order No.            | 972 317-100                                                                                                                                                                                                                                                            |
| System               | 4 mm sliding sleeve system                                                                                                                                                                                                                                             |
| Housing Color        | black                                                                                                                                                                                                                                                                  |
| Other standard types | red color,<br>Order-No. 972 317-101                                                                                                                                                                                                                                    |

| Technical data           |                     |
|--------------------------|---------------------|
| Pin dimensions           | 4 mm                |
| Type of contact          | pin (spring loaded) |
| Type of termination      | 4 mm socket         |
| Standard                 | IEC 61010           |
| Rated voltage            | AC/DC 1000 V        |
| Measurement Category     | CAT III             |
| Contact resistance       | 50 mOhm             |
| Certificates             | CE                  |
| Material                 |                     |
| Contact material         | stainless steel     |
| Contact surface material | nickel-plated       |
| Housing material         | PP                  |
| Environmental conditions |                     |
| Temperature range        | -25 °C to +80 °C    |
| Inflammability class     |                     |