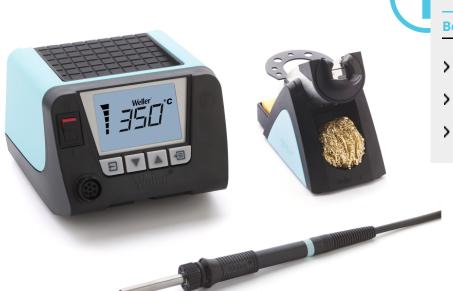

# WT 1012

1-Channel Soldering Station digital 90 W (95 W) Product no.: T0053440699N

## **Benefits**

- Power unit, 1 channel with soldering iron WSP 80 and safety rest WSR 201
- WSP 80 soldering iron for all standard soldering applications. Tip family: LT
- Lock function

### For this purpose, we recommend:

Solder fume extractors

Cleaning

Pre-heating plates

| B: : :                                 | 440 420 404                               |
|----------------------------------------|-------------------------------------------|
| Dimensions L x W x H (mm)              | 149 x 138 x 101                           |
| Dimensions L x W x H (inches)          | 5.87 x 5.43 x 3.98                        |
| Weight (approx.) in kg                 | 1.9                                       |
| Voltage                                | 230 V, 50/60 Hz                           |
| Power                                  | 90 W (95 W)                               |
| Channels                               | 1                                         |
| Temperature range (depends on tool) °C | 50 - 450                                  |
| Temperature range (depends on tool) °F | 150 - 850                                 |
| Temperature accuracy °C                | ±9                                        |
| Temperature accuracy °F                | ±17                                       |
| Temperature stability °C               | ±2                                        |
| Temperature stability °F               | ±4                                        |
| Equipotential bonding socket           | Via 3,5 mm pawl socket on front of device |
| Display                                | Backlit LCD                               |
| Air consumption l/min                  |                                           |
| Operating pressure in bar/psi          |                                           |
| Capacity l/min                         |                                           |
| Vacuum                                 |                                           |