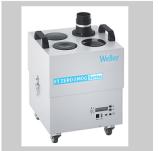

### For this purpose, we recommend:

Solder fume extractors

Cleaning

Pre-heating plates

| B: : :                                 | 440 420 404                               |
|----------------------------------------|-------------------------------------------|
| Dimensions L x W x H (mm)              | 149 x 138 x 101                           |
| Dimensions L x W x H (inches)          | 5.87 x 5.43 x 3.98                        |
| Weight (approx.) in kg                 | 1.9                                       |
| Voltage                                | 230 V, 50/60 Hz                           |
| Power                                  | 90 W (95 W)                               |
| Channels                               | 1                                         |
| Temperature range (depends on tool) °C | 50 - 450                                  |
| Temperature range (depends on tool) °F | 150 - 850                                 |
| Temperature accuracy °C                | ±9                                        |
| Temperature accuracy °F                | ±17                                       |
| Temperature stability °C               | ±2                                        |
| Temperature stability °F               | ±4                                        |
| Equipotential bonding socket           | Via 3,5 mm pawl socket on front of device |
| Display                                | Backlit LCD                               |
| Air consumption l/min                  |                                           |
| Operating pressure in bar/psi          |                                           |
| Capacity l/min                         |                                           |
| Vacuum                                 |                                           |