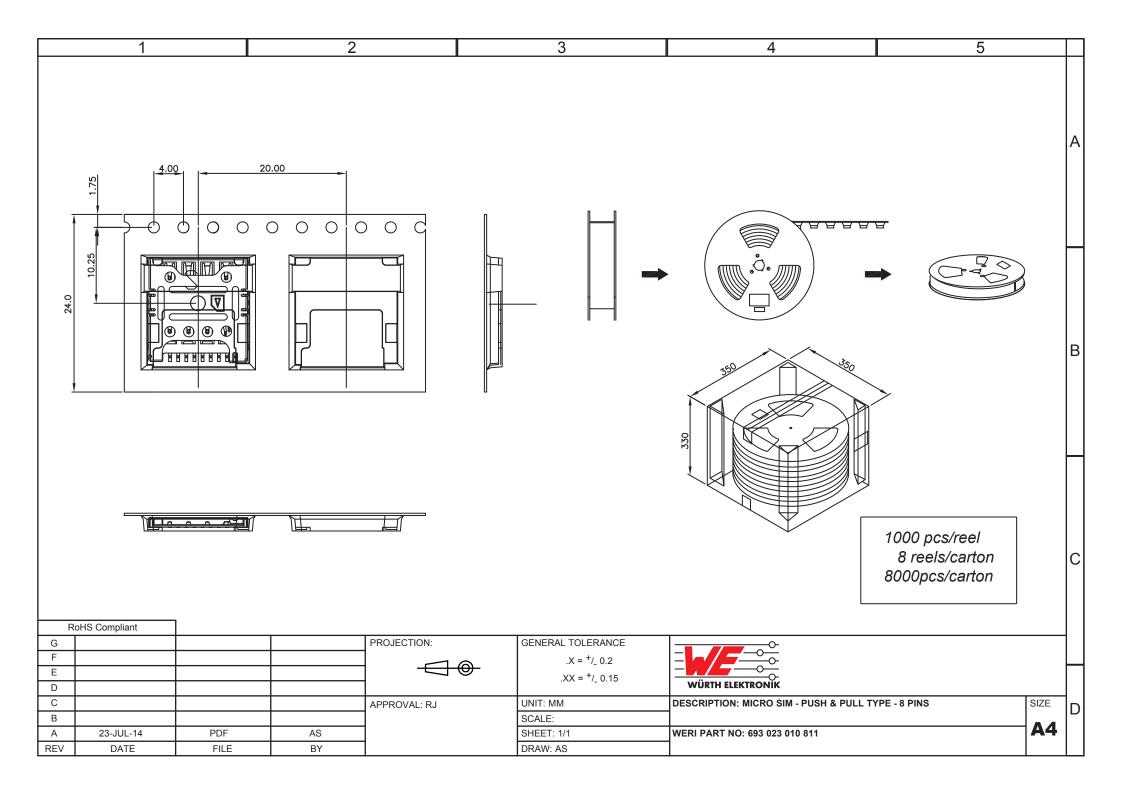

| 1 | 2 | 3 | 4 | 5 | - |
|---|---|---|---|---|---|
|   |   |   |   |   | _ |

А

В

С