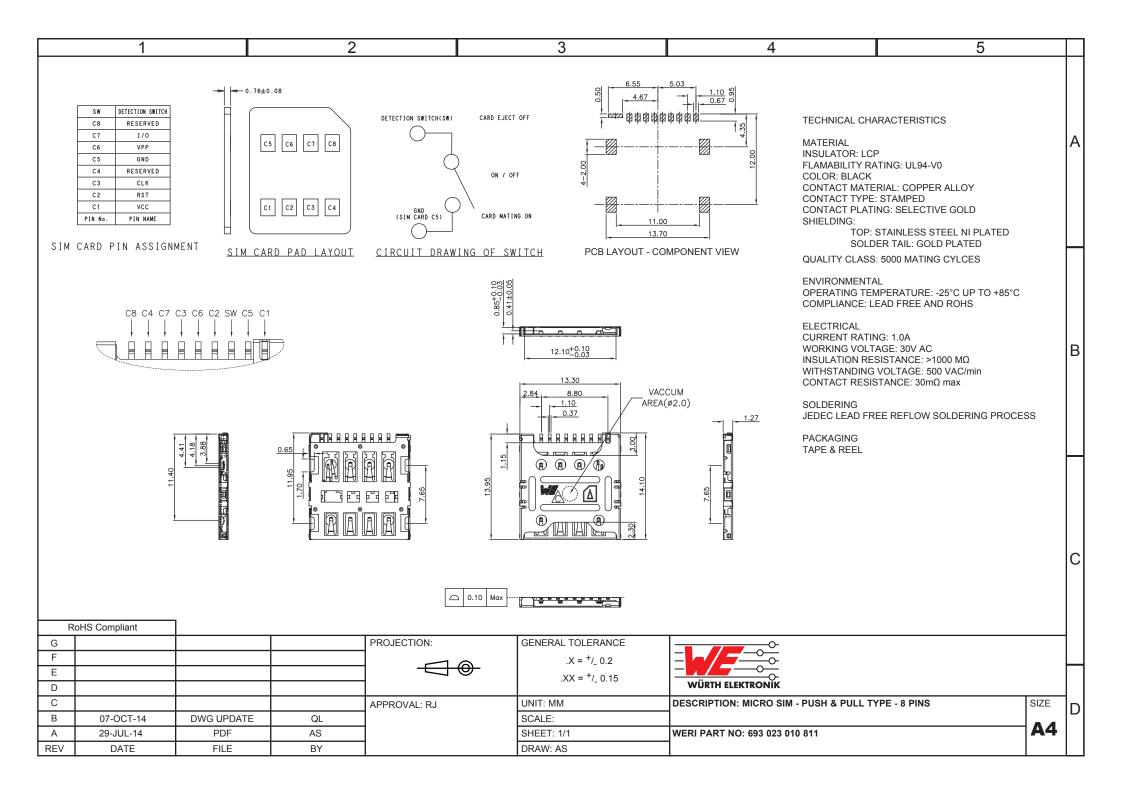

| 1 | 2 | 3 | 4 | 5 | - |
|---|---|---|---|---|---|
|   |   |   |   |   | _ |

А

В

С