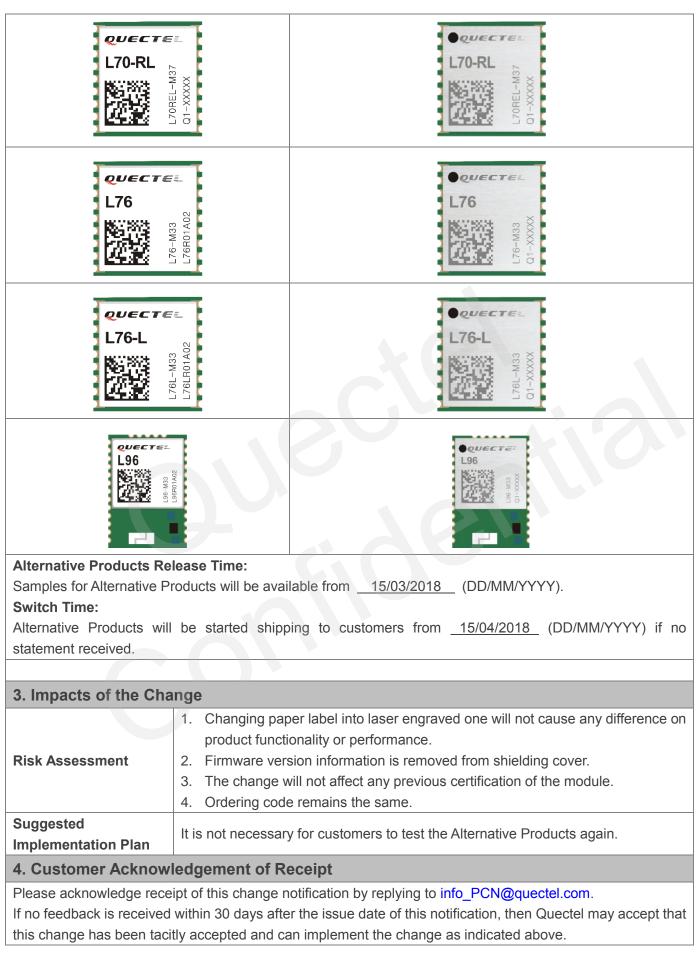

## **Product Change Notification**

| PCN No.                           | PCN_L7>             | «&L96_20180213                                                                | 802_EN                                    | Date of Issue<br>(DD/MM/YYYY) | 13/02/2018    |
|-----------------------------------|---------------------|-------------------------------------------------------------------------------|-------------------------------------------|-------------------------------|---------------|
| 1. Genera                         | l Informatio        | n                                                                             |                                           |                               |               |
| Type of Change                    |                     | Label Technique Upgrade                                                       |                                           |                               |               |
| Description of Change             |                     | Upgraded paper label into laser engraved label on shielding cover             |                                           |                               |               |
| Reason of Change                  |                     | Laser engraving technique is adopted to improve the efficiency of production. |                                           |                               |               |
| 2. Informa                        | tion for Aff        | ected Products                                                                | and Altern                                | ative Products                |               |
| Affect                            | ed Products         | Information                                                                   | ormation Alternative Products Information |                               |               |
| Model                             | Hardware<br>Version | Ordering Code                                                                 | Model                                     | Hardware Version              | Ordering Code |
| L70                               | V1.03               | L70B-M39                                                                      | L70                                       | V1.03                         | L70B-M39      |
| L70-R                             | V1.03               | L70RE-M37                                                                     | L70-R                                     | V1.03                         | L70RE-M37     |
| L70-RL                            | V1.1                | L70REL-M37                                                                    | L70-RL                                    | V1.1                          | L70REL-M37    |
| L76                               | V1.03               | L76-M33                                                                       | L76                                       | V1.03                         | L76-M33       |
| L76-L                             | V1.1                | L76L-M33                                                                      | L76-L                                     | V1.1                          | L76L-M33      |
| L96                               | V2.1                | L96-M33                                                                       | L96                                       | V2.1                          | L96-M33       |
| Affected Standard Modules Picture |                     |                                                                               | Alternative Standard Modules Picture      |                               |               |
|                                   |                     |                                                                               |                                           |                               |               |