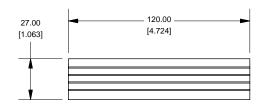

## **Extrusion**

## 1455J1202

## **Closed Bezel**

| Note Purchased assembly includes box, belly plate, bezel, cover screws and self adhesive rubber feet. Box made from Extruded Aluminum 6063.  PART NUMBERS |              |                                |           |
|-----------------------------------------------------------------------------------------------------------------------------------------------------------|--------------|--------------------------------|-----------|
|                                                                                                                                                           |              | 1455J1202 Closed Plastic Bezel |           |
|                                                                                                                                                           |              | Clear Anodized                 | 1455J1202 |
| Black Anodized                                                                                                                                            | 1455J1202BK  |                                |           |
| ACCESSORIES                                                                                                                                               |              |                                |           |
| Cover Screws (Pkg 100) [#6 Self Tapping Nickel Plated Screws]                                                                                             | 1455MS100    |                                |           |
| Black Cover Screws (Pkg 100)<br>[#6 Self Tappng Nickel Plated Screws]                                                                                     | 1455MS100BK  |                                |           |
| Closed Plastic Bezels, Black (Pkg 10)                                                                                                                     | 1455JPLBK-10 |                                |           |