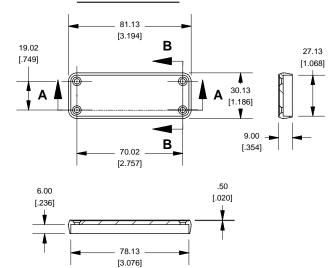

## **Extrusion**

## 1455J1202

## **Closed Bezel**

| Note Purchased assembly includes box, belly plate, bezel, cover screws and self adhesive rubber feet. Box made from Extruded Aluminum 6063.  PART NUMBERS |              |                                |           |
|-----------------------------------------------------------------------------------------------------------------------------------------------------------|--------------|--------------------------------|-----------|
|                                                                                                                                                           |              | 1455J1202 Closed Plastic Bezel |           |
|                                                                                                                                                           |              | Clear Anodized                 | 1455J1202 |
| Black Anodized                                                                                                                                            | 1455J1202BK  |                                |           |
| ACCESSORIES                                                                                                                                               |              |                                |           |
| Cover Screws (Pkg 100) [#6 Self Tapping Nickel Plated Screws]                                                                                             | 1455MS100    |                                |           |
| Black Cover Screws (Pkg 100)<br>[#6 Self Tappng Nickel Plated Screws]                                                                                     | 1455MS100BK  |                                |           |
| Closed Plastic Bezels, Black (Pkg 10)                                                                                                                     | 1455JPLBK-10 |                                |           |