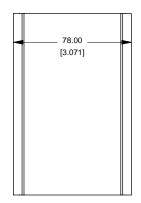

## **Extrusion**

## 1455J1202

## **Closed Bezel**

| Note Purchased assembly includes box, belly plate, bezel, cover screws and self adhesive rubber feet. Box made from Extruded Aluminum 6063.  PART NUMBERS |              |                                |           |
|-----------------------------------------------------------------------------------------------------------------------------------------------------------|--------------|--------------------------------|-----------|
|                                                                                                                                                           |              | 1455J1202 Closed Plastic Bezel |           |
|                                                                                                                                                           |              | Clear Anodized                 | 1455J1202 |
| Black Anodized                                                                                                                                            | 1455J1202BK  |                                |           |
| ACCESSORIES                                                                                                                                               |              |                                |           |
| Cover Screws (Pkg 100) [#6 Self Tapping Nickel Plated Screws]                                                                                             | 1455MS100    |                                |           |
| Black Cover Screws (Pkg 100)<br>[#6 Self Tappng Nickel Plated Screws]                                                                                     | 1455MS100BK  |                                |           |
| Closed Plastic Bezels, Black (Pkg 10)                                                                                                                     | 1455JPLBK-10 |                                |           |