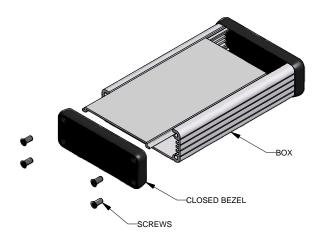

## **Extrusion**

## 1455J1202

## **Closed Bezel**

| Note Purchased assembly includes box, belly plate, bezel, cover screws and self adhesive rubber feet. Box made from Extruded Aluminum 6063.  PART NUMBERS |              |                                |           |
|-----------------------------------------------------------------------------------------------------------------------------------------------------------|--------------|--------------------------------|-----------|
|                                                                                                                                                           |              | 1455J1202 Closed Plastic Bezel |           |
|                                                                                                                                                           |              | Clear Anodized                 | 1455J1202 |
| Black Anodized                                                                                                                                            | 1455J1202BK  |                                |           |
| ACCESSORIES                                                                                                                                               |              |                                |           |
| Cover Screws (Pkg 100) [#6 Self Tapping Nickel Plated Screws]                                                                                             | 1455MS100    |                                |           |
| Black Cover Screws (Pkg 100)<br>[#6 Self Tappng Nickel Plated Screws]                                                                                     | 1455MS100BK  |                                |           |
| Closed Plastic Bezels, Black (Pkg 10)                                                                                                                     | 1455JPLBK-10 |                                |           |