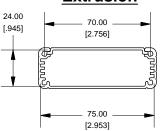

## **Extrusion**

## 1455J1202

## **Closed Bezel**

| Note Purchased assembly includes box, belly plate, bezel, cover screws and self adhesive rubber feet. Box made from Extruded Aluminum 6063.  PART NUMBERS |              |                                |           |
|-----------------------------------------------------------------------------------------------------------------------------------------------------------|--------------|--------------------------------|-----------|
|                                                                                                                                                           |              | 1455J1202 Closed Plastic Bezel |           |
|                                                                                                                                                           |              | Clear Anodized                 | 1455J1202 |
| Black Anodized                                                                                                                                            | 1455J1202BK  |                                |           |
| ACCESSORIES                                                                                                                                               |              |                                |           |
| Cover Screws (Pkg 100) [#6 Self Tapping Nickel Plated Screws]                                                                                             | 1455MS100    |                                |           |
| Black Cover Screws (Pkg 100)<br>[#6 Self Tappng Nickel Plated Screws]                                                                                     | 1455MS100BK  |                                |           |
| Closed Plastic Bezels, Black (Pkg 10)                                                                                                                     | 1455JPLBK-10 |                                |           |