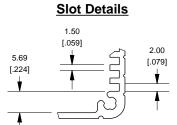

## **Extrusion**

## 1455J1202

## **Closed Bezel**

| Note Purchased assembly includes box, belly plate, bezel, cover screws and self adhesive rubber feet. Box made from Extruded Aluminum 6063.  PART NUMBERS |              |                                |           |
|-----------------------------------------------------------------------------------------------------------------------------------------------------------|--------------|--------------------------------|-----------|
|                                                                                                                                                           |              | 1455J1202 Closed Plastic Bezel |           |
|                                                                                                                                                           |              | Clear Anodized                 | 1455J1202 |
| Black Anodized                                                                                                                                            | 1455J1202BK  |                                |           |
| ACCESSORIES                                                                                                                                               |              |                                |           |
| Cover Screws (Pkg 100) [#6 Self Tapping Nickel Plated Screws]                                                                                             | 1455MS100    |                                |           |
| Black Cover Screws (Pkg 100)<br>[#6 Self Tappng Nickel Plated Screws]                                                                                     | 1455MS100BK  |                                |           |
| Closed Plastic Bezels, Black (Pkg 10)                                                                                                                     | 1455JPLBK-10 |                                |           |