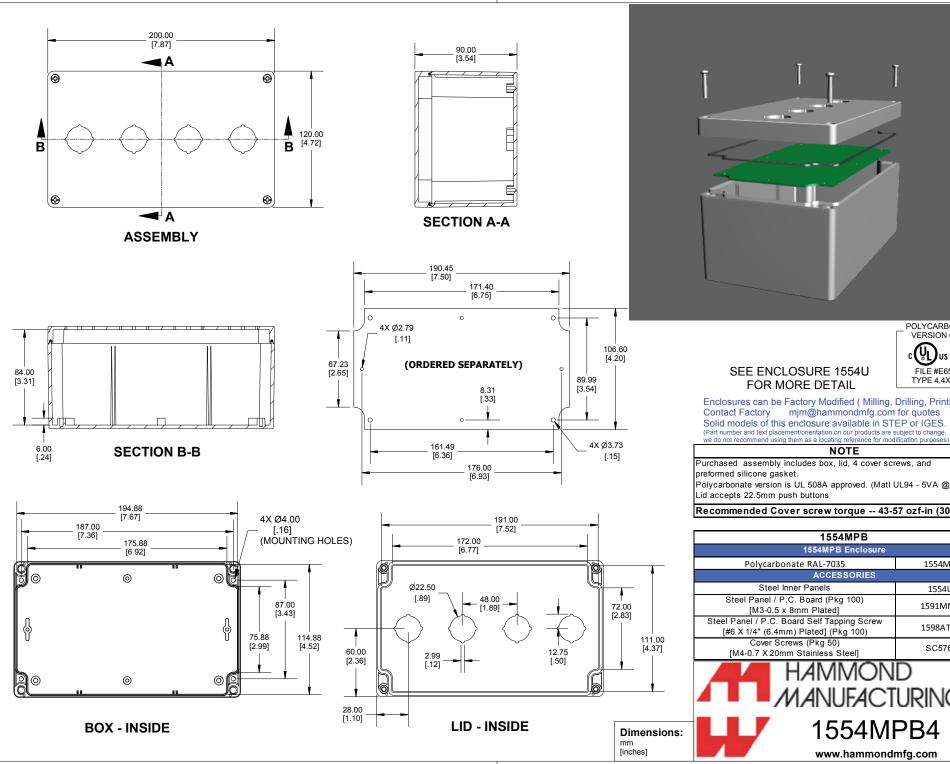

Enclosures can be Factory Modified (Milling, Drilling, Printing etc.) Contact Factory mjm@hammondmfg.com for quotes Solid models of this enclosure available in STEP or IGES.

Purchased assembly includes box, lid, 4 cover screws, and

Polycarbonate version is UL 508A approved. (Matl UL94 - 5VA @ 3mm)

Recommended Cover screw torque -- 43-57 ozf-in (30-40 cN-m)

| 1554MPB                                                                          |            |
|----------------------------------------------------------------------------------|------------|
| 1554MPB Enclosure                                                                |            |
| Polycarbonate RAL-7035                                                           | 1554MPB4   |
| ACCESSORIES                                                                      |            |
| Steel Inner Panels                                                               | 1554UPL    |
| Steel Panel / P.C. Board (Pkg 100)<br>[M3-0.5 x 8mm Plated]                      | 1591MM100  |
| Steel Panel / P.C. Board Self Tapping Screw [#6 X 1/4" (6.4mm) Plated] (Pkg 100) | 1598ATS100 |
| Cover Screws (Pkg 50)<br>[M4-0.7 X 20mm Stainless Steel]                         | SC576-50   |