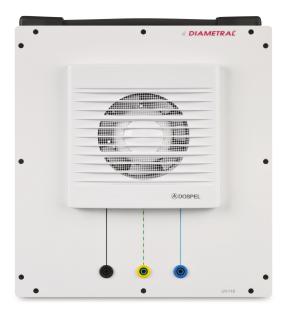

### Educational panel of exhaust fan connection and control

The UV-116 tutorial panel, for example, extends the possibilities of the UV-100, UV-109 and UV-110, when connecting the basic heavy current house wiring. This panel has no own power supply.

#### Parts used:

Exhaust fan for power 230 V / 50 Hz Safety sockets for connecting fan to the power or the other panel

UV-116 Uno Volta