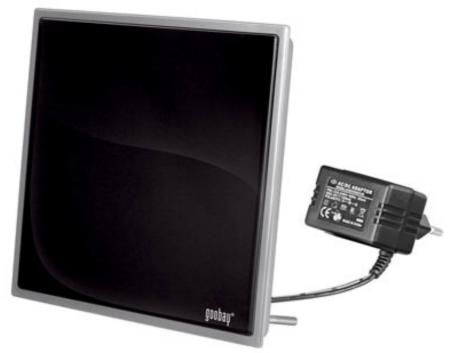

## **DVB-T DIA 90 PS Flat**

## active DVB-T indoor antenna incl. power supply for VHF/UHF/DAB reception; 30 dB

Compact, high quality design flat antenna for receiving digital and terrestrial DVB-T channels. Variable putting. Surface in glossy black piano color. Rejection filter for GSM-interference. Integrated antenna amplifier optimizes the reception of weak transmitters. Horizontal and vertical reception of DVB-T signals. Also suitable for receiving DAB radio programs.

## Includes in delivery:

- power supply
- mounting stand1.5 m coaxial cable with IEC plug