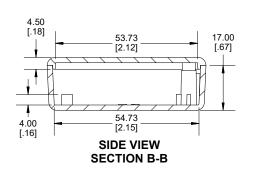

**INSIDE BOX** 

NOTE

Purchased assembly includes box, lid, 2 cover screws.

Enclosure molded from general purpose ABS Plastic.

Other materials / colours available consult factory.

Recommended Torque: (35-43) Ozf.in / (25-30) cN.m