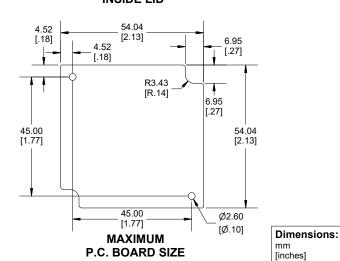

**INSIDE BOX** 

NOTE

Purchased assembly includes box, lid, 2 cover screws.

Enclosure molded from general purpose ABS Plastic.

Other materials / colours available consult factory.

Recommended Torque: (35-43) Ozf.in / (25-30) cN.m