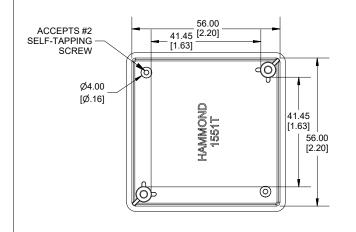

**INSIDE BOX** 

NOTE

Purchased assembly includes box, lid, 2 cover screws.

Enclosure molded from general purpose ABS Plastic.

Other materials / colours available consult factory.

Recommended Torque: (35-43) Ozf.in / (25-30) cN.m

| PART NUMBERS                                                             |                       |
|--------------------------------------------------------------------------|-----------------------|
| 1551T Enclosure                                                          |                       |
| Black Enclosure - Ral 9011 - UL94 - HB                                   | 1551TBK               |
| Gray Enclosure - RAL 7035 - UL94 - HB                                    | 1551TGY               |
| Translucent Blue - UL94 - HB                                             | 1551TTBU              |
| ACCESSORIES                                                              |                       |
| Black Cover Screws #4 X 1/2" Self-tapping                                | 1591TS100BK (Pkg 100) |
| Plated Cover Screws #4 X 1/2" Self-tapping                               | 1591TS100 (Pkg 100)   |
| P.C. Board Plastite Self Tapping Screw [#2 x 3/16" self-tapping (4.8mm)] | 1553WTS100 (Pkg 100)  |