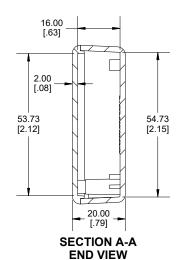

**INSIDE BOX** 

NOTE

Purchased assembly includes box, lid, 2 cover screws.

Enclosure molded from general purpose ABS Plastic.

Other materials / colours available consult factory.

Recommended Torque: (35-43) Ozf.in / (25-30) cN.m