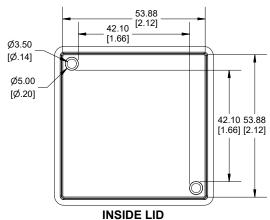

**INSIDE BOX** 

NOTE

Purchased assembly includes box, lid, 2 cover screws.

Enclosure molded from general purpose ABS Plastic.

Other materials / colours available consult factory.

Recommended Torque: (35-43) Ozf.in / (25-30) cN.m