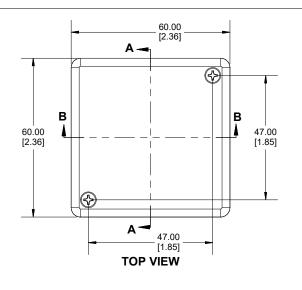

**INSIDE BOX** 

NOTE

Purchased assembly includes box, lid, 2 cover screws.

Enclosure molded from general purpose ABS Plastic.

Other materials / colours available consult factory.

Recommended Torque: (35-43) Ozf.in / (25-30) cN.m