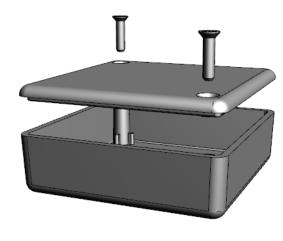

**INSIDE BOX** 

NOTE

Purchased assembly includes box, lid, 2 cover screws.

Enclosure molded from general purpose ABS Plastic.

Other materials / colours available consult factory.

Recommended Torque: (35-43) Ozf.in / (25-30) cN.m