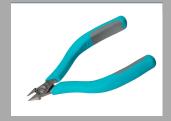

## The Perfect Cut - Strong, sharp and precise, every time

Weller Erem pneumatic side cutters are light and precise. Thanks to a selection of different cutting heads they can operate extremely versatile. The cutters are suitable for cutting conventional components, soft metals or small plastic parts. The cutting heads can be interchanged easily.

## THE PERFECT CUT

Strong, sharp and precise - every time

| Length mm                                    | 69              |
|----------------------------------------------|-----------------|
| Length of cutting edges mm                   | 10              |
| Head width mm                                | 11              |
| Head thickness mm                            | 6               |
| Head length mm                               | 18              |
| Max. cutting capability – hard wire mm       | 0.6             |
| Weight in oz                                 | 1.171           |
| Length of cutting edges Inches               | 0.394           |
| Head width Inches                            | 0.433           |
| Head thickness Inches                        | 0.236           |
| Head length Inches                           | 0.709           |
| ESD-safe                                     | on              |
| Cut                                          | Flush           |
| Max. cutting capability – medium hardness mm | 0.8             |
| Max. cutting capability – copper wire mm     | 1.5             |
| Length inches                                | 2.717           |
| Weight in g                                  | 33.2            |
| Erem applications                            | Microelectronic |
|                                              |                 |