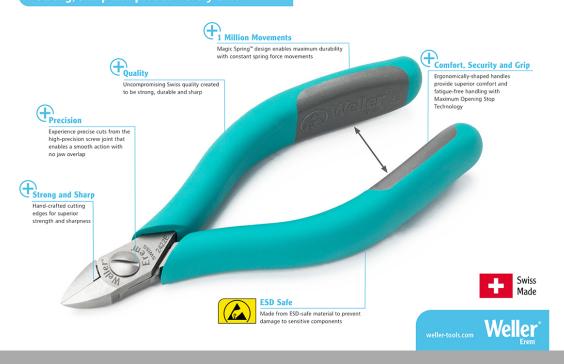

## The Perfect Cut - Strong, sharp and precise, every time

Weller Erem pneumatic side cutters are light and precise. Thanks to a selection of different cutting heads they can operate extremely versatile. The cutters are suitable for cutting conventional components, soft metals or small plastic parts. The cutting heads can be interchanged easily.