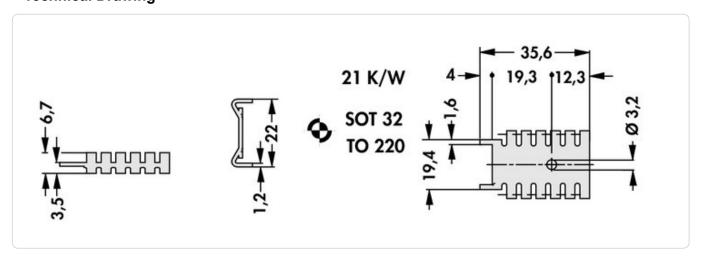

## **Technical Drawing**

## **Features**

| Transistorbefestigung              | screw mounting                                                                       |
|------------------------------------|--------------------------------------------------------------------------------------|
| material                           | aluminium                                                                            |
| for transistor                     | • SOT 32                                                                             |
|                                    | • TO 220                                                                             |
| width                              | 22 mm                                                                                |
| height                             | 6.7 mm                                                                               |
| length                             | 35.6 mm                                                                              |
| thermal resistance R <sub>th</sub> | 21 K/W                                                                               |
| surface                            | black anodised                                                                       |
| version                            | <ul><li>with solder lug for vertical installation</li><li>with perforation</li></ul> |