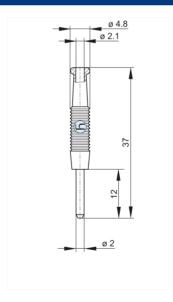

## MST 3 rot/red

Industrial Connectors:Measuring and Testing Equipment:Plugs:2 mm system

| Description          | 2 mm diameter miniature connector, nickel-plated brass pin with solder          |  |  |
|----------------------|---------------------------------------------------------------------------------|--|--|
| Description          |                                                                                 |  |  |
|                      | connection. Flexible, shatter-proof insulating sleeve. For making up connecting |  |  |
|                      | leads with a maximum external diameter of 1.9 mm.                               |  |  |
| Type                 | MST 3 rot/red                                                                   |  |  |
| Order No.            | 973 509-101                                                                     |  |  |
| System               | 2 mm system                                                                     |  |  |
| Housing Color        | red                                                                             |  |  |
| Other standard types | black color,                                                                    |  |  |
|                      | order no. 973 509-100;                                                          |  |  |
|                      | blue color,                                                                     |  |  |
|                      | order no. 973 509-102;                                                          |  |  |
|                      | yellow color,                                                                   |  |  |
|                      | order no. 973 509-103;                                                          |  |  |
|                      | green color,                                                                    |  |  |
|                      | order no. 973 509-104;                                                          |  |  |
|                      | grey color,                                                                     |  |  |
|                      | order no. 973 509-106                                                           |  |  |

| Technical data      |          |  |
|---------------------|----------|--|
| Pin dimensions      | 2 mm     |  |
| Type of contact     | pin      |  |
| Type of termination | soldered |  |
| Rated voltage       | DC 60 V  |  |
| Rated current       | 6 A      |  |
| Contact resistance  | 6 mOhm   |  |
| Material            |          |  |
| Contact material    | brass    |  |