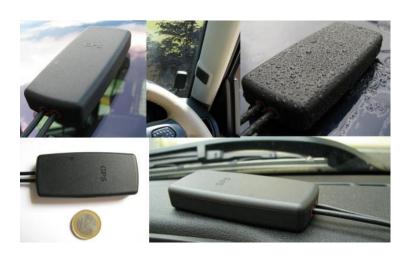

# 2J425 2J425G (DATASHEET)

**Type** Combined Antenna **Frequencies** GSM (900 MHz)

GPS (1575.42 MHz)

GLONASS (1592 - 1610 MHz)

DCS (1800 MHz) PCS (1900 MHz) 3G (UMTS 2.1 GHz)

**Mounting** Any Surface

Glass Mount

Patch Mount

**Revision** 00



P. Tipul D.Noble





## 1. SPECIFICATION

## 1.1. Electrical Specifications

#### **Navigation (Cable 1)**

|                       | 2J425                  | 2J425G                    |
|-----------------------|------------------------|---------------------------|
| Frequencies           | GPS (1575.42 MHz)      | GPS (1575.42 MHz)         |
|                       |                        | GLONASS (1592 - 1610 MHz) |
| Impedance             | 50 Ohms                |                           |
| Polarization          | RHCP                   |                           |
| LNA Gain              | 26dB at 3V, 27dB at 5V |                           |
| Voltage supply        | 2.7V - 5.5V            |                           |
| Current               | 15mA - 25mA            |