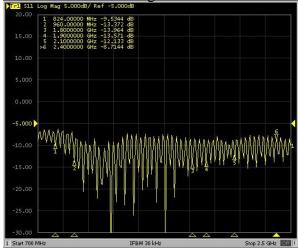

### 2. MEASUREMENT

Log Mag (Quad band):

Tested with 3m cable length RG174

Tested with 5m cable length RG174

Log Mag (GNSS) at 3V:

Tested with 3m cable length RG174

Tested with 5m cable length RG174

Log Mag (GNSS) at 5V: Tested with 3m cable length RG174