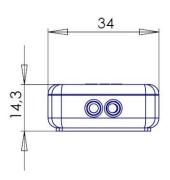

## 1.3. Mechanical Specifications and Dimensions

Material: ABS

Dimensions: 14.3mm x 77mm x 34mm (H x L x W)
Weight: 115 g 'counted with default connection'

Colour: Black (for different colours please ask our sales team)