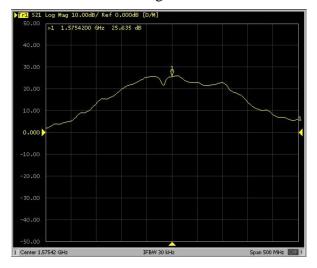

### 2. MEASUREMENT

Log Mag (Quad band):

Tested with 3m cable length RG174

Tested with 5m cable length RG174

Log Mag (GNSS) at 3V:

Tested with 3m cable length RG174

Tested with 5m cable length RG174

Log Mag (GNSS) at 5V: Tested with 3m cable length RG174

Tested at 5m cable length RG174