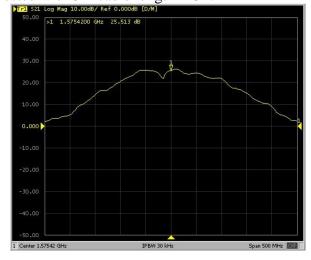

### 2. MEASUREMENT

Log Mag (Quad band):

Tested with 3m cable length RG174

Tested with 5m cable length RG174

Log Mag (GNSS) at 3V:

Tested with 3m cable length RG174

Tested with 5m cable length RG174

Log Mag (GNSS) at 5V: Tested with 3m cable length RG174