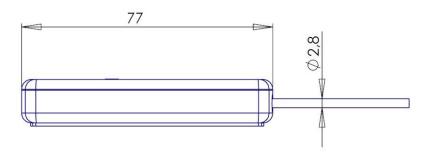

## 1.3. Mechanical Specifications and Dimensions

Material: ABS

Dimensions: 14.3mm x 77mm x 34mm (H x L x W)
Weight: 115 g 'counted with default connection'

Colour: Black (for different colours please ask our sales team)