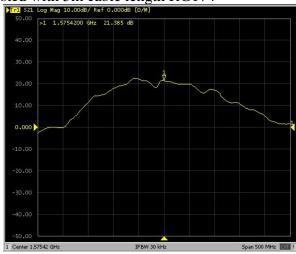

### 2. MEASUREMENT

Log Mag (Quad band):

Tested with 3m cable length RG174

Tested with 5m cable length RG174

Log Mag (GNSS) at 3V:

Tested with 3m cable length RG174

Tested with 5m cable length RG174

Log Mag (GNSS) at 5V: Tested with 3m cable length RG174