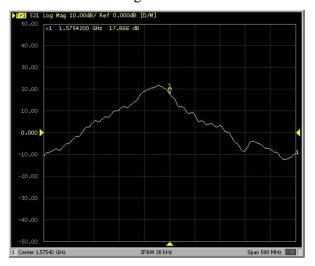

### 2. MEASUREMENT

Log Mag (Quad band):

Tested with 3m cable length RG174

Tested with 5m cable length RG174

Log Mag (GNSS) at 3V:

Tested with 3m cable length RG174

Tested with 5m cable length RG174

Log Mag (GNSS) at 5V: Tested with 3m cable length RG174

Tested at 5m cable length RG174