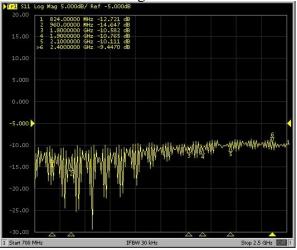

### 2. MEASUREMENT

Log Mag (Quad band):

Tested with 3m cable length RG174

Tested with 5m cable length RG174

Log Mag (GNSS) at 3V:

Tested with 3m cable length RG174

Tested with 5m cable length RG174

Log Mag (GNSS) at 5V: Tested with 3m cable length RG174