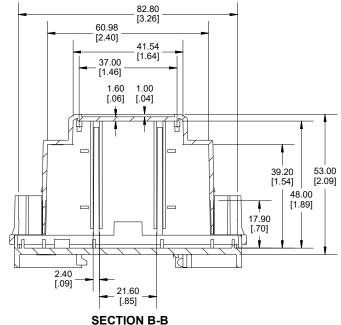

Enclosures can be Factory Modified (Milling, Drilling, Printing etc.)
Contact Factory (modshop@hammfg.com) for quotes
Solid models of this enclosure available in .stp or .x\_t
Orl number and text placement/orientation on our products are subject to change,
we do not recommend using them as a locating reference for modification purposes)