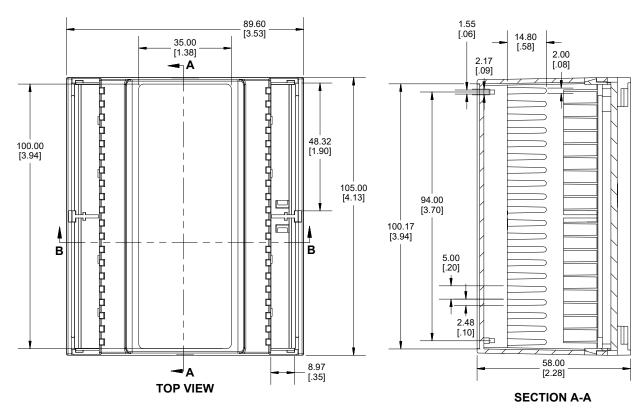

Enclosures can be Factory Modified (Milling, Drilling, Printing etc.)
Contact Factory (modshop@hammfg.com) for quotes
Solid models of this enclosure available in .stp or .x\_t
Orl number and text placement/orientation on our products are subject to change,
we do not recommend using them as a locating reference for modification purposes)