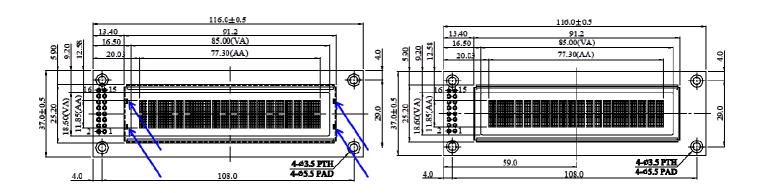

# **Winstar Product Change Notice**

## 產品變更通知

Issue Date: Jan. 16, 2019

Page: 1/2

Due to the production line change from Line 1 to Line 2 and to optimize the product, our part number **WEH002002A** series and **WEG010016F** series is having following exterior change, the outline dimension, function, and the electrical characteristics remains the same.

# **Module Drawing Comparison**



#### **New Module**

dule Current Module





# **Winstar Product Change Notice**

## 產品變更通知

Issue Date: Jan. 16, 2019

Page: 2/2

For the corresponding full part numbers, please contact your sales window or email to <a href="mailto:sales@winstar.com.tw">sales@winstar.com.tw</a>.

Thank you for your understanding and support.

Best regards,

John Lin

Vice President of Sales Dept.

WINSTAR Display Co., Ltd.