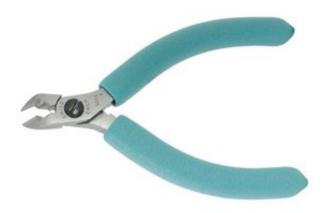

## **Erem Angled Tip Cutter with Carbide Jaws**

| <b>∢∢</b> previous                  | print | close                      | next 🕪 |
|-------------------------------------|-------|----------------------------|--------|
| Product Details                     |       |                            |        |
| Catalog No.                         |       | 503ETST                    |        |
| UPC Code                            |       | 037103201256               |        |
| Length (Inches)                     |       | 4.25                       |        |
| Head Style/Cut<br>Type              |       | Full Flush                 |        |
| Max Cutting<br>Diameter<br>(Inches) |       | .020                       |        |
| Jaw Length<br>(Inches)              |       | .256                       |        |
| Head Width<br>(Inches)              |       | .433                       |        |
| Head Thickness<br>(Inches)          |       | .256                       |        |
| Application                         |       | <b>Medical Electronics</b> |        |
| Packaging                           |       | Industrial<br>Box/Carton   |        |
| Low Res. Image                      |       | 503ET 100.jpg              |        |
| High Res. Image                     |       | 503ET_300.jpg              |        |
| Stock Item                          |       | Normal Stock Item          |        |

## **Product Features:**

- Honed carbide blades for super full flush cut and long life
- Patented internal spring maintains constant fatigue-free operation
- ESD safe cushion grips for unmatched comfort and protection