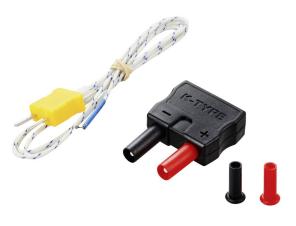

#### Item no: 2859418

K-type sensor with a temperature measuring range of -40 to +250  $^\circ\mathrm{C}$  and adaptor

# CONTENTS

K-type sensor // Adapter // Protection caps

This is a publication by Conrad Electronic SE, Klaus-Conrad-Str. 1, D-92240 Hirschau (www.conrad.com). All rights including translation reserved. Reproduction by any method (e.g. photocopying, microfilming or the capture in electronic data processing systems) requires prior written approval from the editor. Reprinting, also in part, is prohibited. This publication reflects the technical status at the time of printing. Copyright by Conrad Electronic SE.