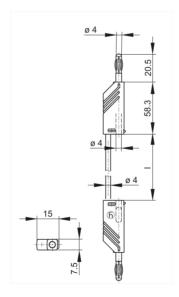

## MLN 100/1 gruen/green

Industrial Connectors:Measuring and Testing Equipment:Measuring leads:4 mm system

| Product description  |                                                                                                                                                                                                                                                                                                                           |
|----------------------|---------------------------------------------------------------------------------------------------------------------------------------------------------------------------------------------------------------------------------------------------------------------------------------------------------------------------|
| Description          | Measuring lead, at either end 4 mm diameter plug with caged spring and 4 mm diameter socket for tower construction. Nickel-plated copper beryllium contact spring. Highly flexible, double insulated stranded lead, grip and lead shatter-proof. Built in colour indicator for easy identification of insulation damages. |
| Type                 | MLN 100/1 gruen/green                                                                                                                                                                                                                                                                                                     |
| Order No.            | 934 062-104                                                                                                                                                                                                                                                                                                               |
| System               | 4 mm system                                                                                                                                                                                                                                                                                                               |
| Cable length         | 100 cm                                                                                                                                                                                                                                                                                                                    |
| Conductor size       | 1 mm²                                                                                                                                                                                                                                                                                                                     |
| Cable material       | PVC                                                                                                                                                                                                                                                                                                                       |
| Cable color          | green                                                                                                                                                                                                                                                                                                                     |
| Housing Color        | green                                                                                                                                                                                                                                                                                                                     |
| Other standard types | black color, order no. 934 062-100; red color, order no. 934 062-101; blue color, order no. 934 062-102; yellow color, order no. 934 062-103                                                                                                                                                                              |

| Technical data      |                              |
|---------------------|------------------------------|
| Pin dimensions      | 4 mm                         |
| Type of contact     | pin (spring loaded)          |
| Type of termination | 4 mm diameter pin and socket |
| Cable type          | LEH-XY                       |
| Cable specification | highly flexible lead         |