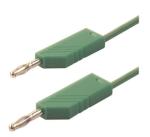

## MLN 100/1 gruen/green

Industrial Connectors:Measuring and Testing Equipment:Measuring leads:4 mm system

| Product description  |                                                                                                                                                                                                                                                                                                                           |
|----------------------|---------------------------------------------------------------------------------------------------------------------------------------------------------------------------------------------------------------------------------------------------------------------------------------------------------------------------|
| Description          | Measuring lead, at either end 4 mm diameter plug with caged spring and 4 mm diameter socket for tower construction. Nickel-plated copper beryllium contact spring. Highly flexible, double insulated stranded lead, grip and lead shatter-proof. Built in colour indicator for easy identification of insulation damages. |
| Type                 | MLN 100/1 gruen/green                                                                                                                                                                                                                                                                                                     |
| Order No.            | 934 062-104                                                                                                                                                                                                                                                                                                               |
| System               | 4 mm system                                                                                                                                                                                                                                                                                                               |
| Cable length         | 100 cm                                                                                                                                                                                                                                                                                                                    |
| Conductor size       | 1 mm²                                                                                                                                                                                                                                                                                                                     |
| Cable material       | PVC                                                                                                                                                                                                                                                                                                                       |
| Cable color          | green                                                                                                                                                                                                                                                                                                                     |
| Housing Color        | green                                                                                                                                                                                                                                                                                                                     |
| Other standard types | black color, order no. 934 062-100; red color, order no. 934 062-101; blue color, order no. 934 062-102; yellow color, order no. 934 062-103                                                                                                                                                                              |