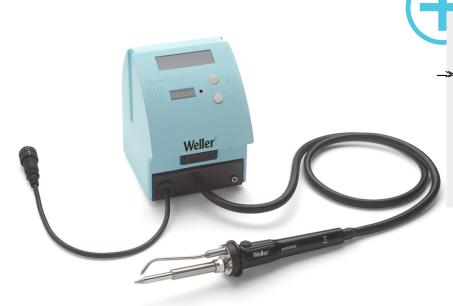

## **WTSF 120**

Product no.: T0051390799

## Benefits

- > For solder wire from Ø 0.5 mm 1.0 mm
- Feed motion, adjustable from 1 27.5 mm/s
- > Max. solder wire weight 1 kg
- > Usable only with Weller soldering stations!!

#### For this purpose, we recommend:

Pre-heating plates

Cleaning

Soldering tips

| Active Tip heating element technology     |                             |
|-------------------------------------------|-----------------------------|
| Power Response heating element technology | on                          |
| Silver Line heating element technology    |                             |
| Voltage                                   | 24 V AC                     |
| Power                                     | 120 W (126 W)               |
| Tip range                                 | XT                          |
| Supply unit                               | WD 1M, WSD 121, WR 2, WR 3M |
| WX-compatible                             |                             |
| Temperature range °C                      | 100 - 450                   |
| Temperature range °F                      | 200 - 850                   |
| Heating time                              | 14                          |
| Safety rest                               |                             |
| Safety rest (optional)                    |                             |
| Barrel                                    | T0058763731                 |
| Integrated direct extraction              |                             |
|                                           |                             |