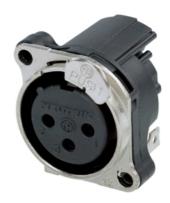

## NC3FBH2-DA

3 pole female XLR receptacle, grounding: mating connector shell to pin1 and front panel, horizontal PCB mount

Same as A series with exception of a metal mounting flange featuring continuous circumferential ground contact to chassis for best EMC practice. With the asymmetric push an additional space saving of appr. 20 % can be achieved. UL recognized component.

## **Features & Benefits**

- Smallest XLR receptacles, highest packing density
- Tulip type female contact
- For space sensitive applications 20 % space saving
- Metal mounting flange featuring continuous circumferential ground contact to chassis for best EMC and RF protection
- Housing flammability UL94V-0