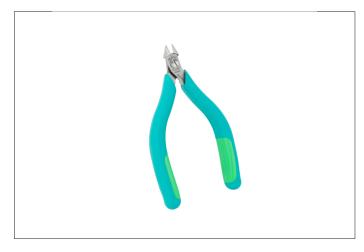

Product no.: 2622NB

Side cutter - pointed relieved head

This is the narrowest head shape.

The underside is relieved and facilitates optimum access even to extremely hard-to-reach areas.

source images