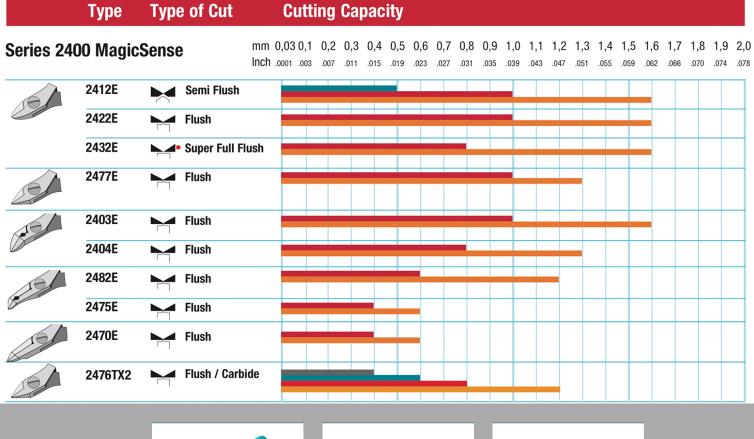

## The Perfect Cut - Strong, sharp and precise, every time

The Weller Erem Series 2600 MagicSense is a range of medium-sized precision cutters that have a resistant tungsten carbide edged cutting blades. They are made for cutting hard and tough wires, e.g. piano wire, nickel and diode leads. These cutters are manufactured from high grade tool steel. The precision cutters have a nonreflecting surface, are ESD safe and resharpenable.