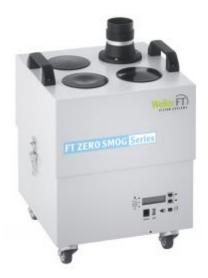

# Weller

Zero Smog 4V for adhesive fumes

Code No.: **T0053661699** 

### Volume extraction

Mobile fume extraction unit 230 V/50 Hz for volume extraction with built in turbine with adhesive fume filter

- For upto 4 workplaces

#### **Technical Data**

|                      | This station is ESD safe                        |
|----------------------|-------------------------------------------------|
| Dimensions L x B xH: | 320 x 320 x 395 mm (12,59 x 12,59 x 15,55 inch) |
| Weight:              | 19 kg                                           |
| Voltage:             | 230 V/50 Hz (120 V/60 Hz)                       |

| Sound level in 1m: | 48 dB(A)                                                                        |
|--------------------|---------------------------------------------------------------------------------|
| Electrical power:  | 275 VA                                                                          |
| Max. vacuum:       | 2700Pa                                                                          |
| Max. capacity:     | 230 m³/h                                                                        |
| Fine dust filter:  | Fine dust filter F 7                                                            |
| Filter:            | Filter for adhesive fumes (wide band gas filter 50% active carbon, 50% Puratex) |