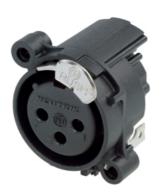

## NC3FAH2-DA

3 pole female XLR receptacle, grounding: mating connector shell to pin1 and front panel, horizontal PCB mount, asymmetric push

The `State of the Art` receptacle. Round plastic body XLR PCB mount panel connector. These have the smallest size and highest packing density (23mm between centres). With the asymmetric push an additional space saving of appr. 20 % can be achieved. New designed tulip type contacts with hard gold plating and polished contact areas. UL recognized component.

## **Features & Benefits**

- Smallest XLR receptacles, highest packing density
- Tulip type female contact
- Housing flammability UL94 V-0

- Plastic housing, steel latch lock
- Polished contact areas and hard gold plating
- For space sensitive applications 20 % space saving