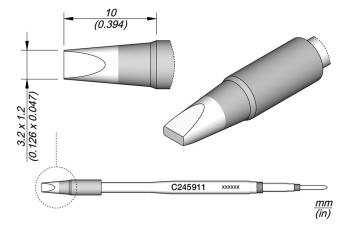

## Chisel Cartridge 3.2 x 1.2

This is a screwdriver shaped cartridge with a wide tinned area.

It is considered a high thermal model since the optimized tip geometry achieves thermal efficiencies of up to 40%.