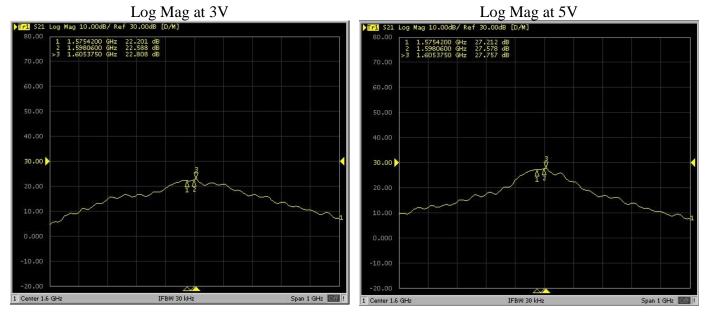

ltage supply        | 1.8V to 5V                                      |
| Current               | 5mA (1.8V), 13mA (3.3V), 25mA (5V)              |
| Power (max.)          | 138mW Max.                                      |
| Operating temperature | -40°C to +85°C                                  |

#### 2.2. Connection Specifications

| Connector type: | SMA male |
|-----------------|----------|
| Cable:          | RG174    |
| Cable length:   | 30 cm    |

For different cable length and connector type ask our sales team.

#### 2.3. Mechanical Specifications and Dimensions

#### 2.3.1. Body mount

| Material:        |  |
|------------------|--|
| Max. dimensions: |  |
| Colour:          |  |

ABS 52mm x 26mm Black (for different colours please ask our sales team)







# 3. MEASUREMENT



# 4. IMAGES