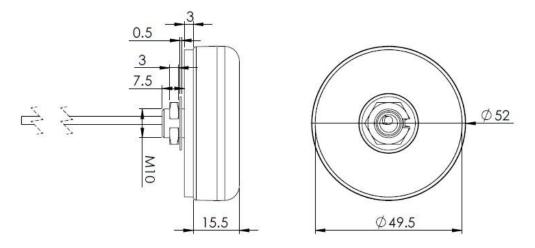

#### 2.3. Mechanical Specifications and Dimensions

#### 2.3.1. Body mount

| Material:        |  |
|------------------|--|
| Max. dimensions: |  |
| Colour:          |  |

ABS 52mm x 26mm Black (for different colours please ask our sales team)