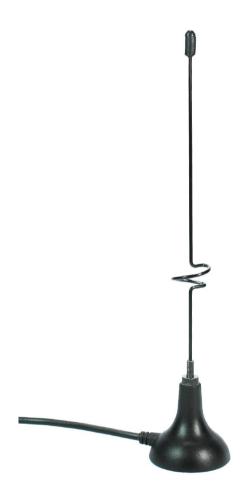

## 1.3. Mechanical Specifications and Dimensions

Material: PP

Max. dimensions: 31 mm x 164 mm (D x H)

Weight: 60g 'weight with connection above'

Colour: Black (for different colours please ask our sales team)

## 3. IMAGES