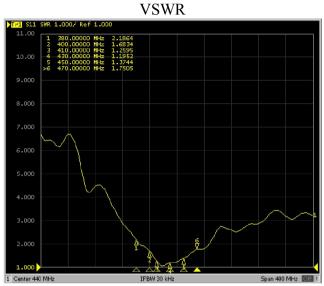

## 1.1. Electrical Specifications

| Frequencies           | TETRA (380 - 500 MHz)               |
|-----------------------|-------------------------------------|
|                       | CDMA (450MHz)                       |
|                       | WIFI / BLUETOOTH (2.4 GHz)          |
| Impedance             | 50 Ohms                             |
| Polarization          | VERTICAL                            |
| Gain                  | Tetra: 2 dBi Max., Wifi: 5 dBi Max. |
| VSWR                  | <2:1                                |
| Power handling        | 30W                                 |
| Operating temperature | -40°C to +85°C                      |

#### 2.1. TETRA

Tested with 250cm cable RG174 with SMA male

Tested with 250cm cable RG174 with SMA male