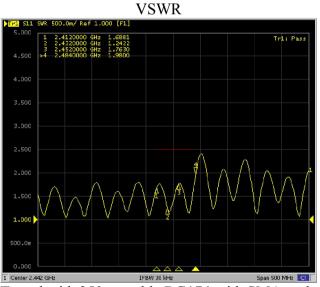

#### 2.2. WIFI

Tested with 250cm cable RG174 with SMA male

Tested with 250cm cable RG174 with SMA male

## 1.1. Electrical Specifications

| Frequencies           | TETRA (380 - 500 MHz)               |
|-----------------------|-------------------------------------|
|                       | CDMA (450MHz)                       |
|                       | WIFI / BLUETOOTH (2.4 GHz)          |
| Impedance             | 50 Ohms                             |
| Polarization          | VERTICAL                            |
| Gain                  | Tetra: 2 dBi Max., Wifi: 5 dBi Max. |
| VSWR                  | <2:1                                |
| Power handling        | 30W                                 |
| Operating temperature | -40°C to +85°C                      |