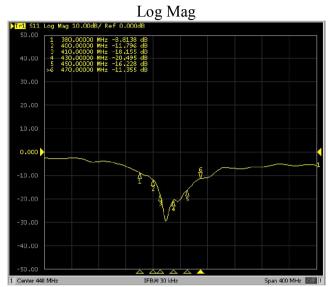

## 1.1. Electrical Specifications

| Frequencies           | TETRA (380 - 500 MHz)               |
|-----------------------|-------------------------------------|
|                       | CDMA (450MHz)                       |
|                       | WIFI / BLUETOOTH (2.4 GHz)          |
| Impedance             | 50 Ohms                             |
| Polarization          | VERTICAL                            |
| Gain                  | Tetra: 2 dBi Max., Wifi: 5 dBi Max. |
| VSWR                  | <2:1                                |
| Power handling        | 30W                                 |
| Operating temperature | -40°C to +85°C                      |

#### 2.1. TETRA

Tested with 250cm cable RG174 with SMA male

Tested with 250cm cable RG174 with SMA male