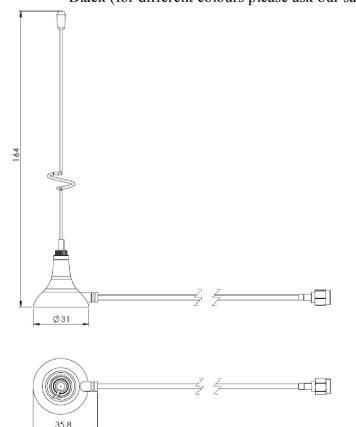

### 1.2. Connection Specification

Connector type: SMA Male Cable: RG174U Cable length: 250 cm

For different cable length and connector type ask our sales team.

## 1.3. Mechanical Specifications and Dimensions

Material: PP

Max. dimensions: 31 mm x 164 mm (D x H)

Weight: 60g 'weight with connection above'

Colour: Black (for different colours please ask our sales team)