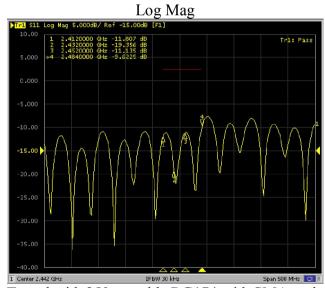

#### 2.2. WIFI

Tested with 250cm cable RG174 with SMA male

Tested with 250cm cable RG174 with SMA male

## 1.1. Electrical Specifications

| Frequencies           | TETRA (380 - 500 MHz)               |
|-----------------------|-------------------------------------|
|                       | CDMA (450MHz)                       |
|                       | WIFI / BLUETOOTH (2.4 GHz)          |
| Impedance             | 50 Ohms                             |
| Polarization          | VERTICAL                            |
| Gain                  | Tetra: 2 dBi Max., Wifi: 5 dBi Max. |
| VSWR                  | <2:1                                |
| Power handling        | 30W                                 |
| Operating temperature | -40°C to +85°C                      |