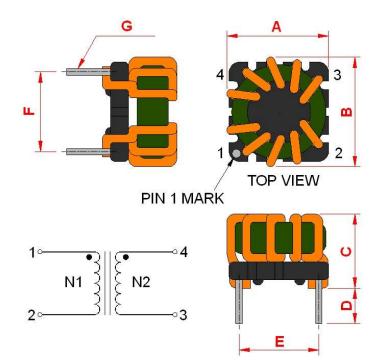

## **Outline Dimensions**

| Dimensions [mm] |           |
|-----------------|-----------|
| Α               | 16.0 max. |
| В               | 16.0 max. |
| С               | 15.0 max. |
| D               | 4.0 ±0.3  |
| E               | 10.0 ±0.3 |
| F               | 7.4 ±0.3  |
| G               | Ø0.8 ±0.1 |
|                 |           |