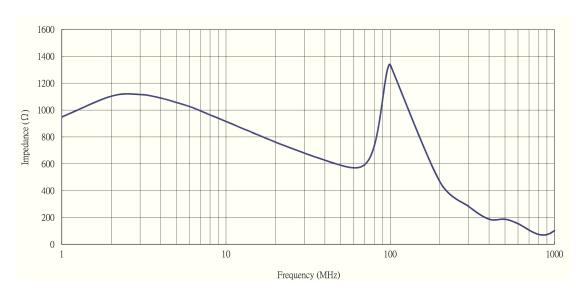

## **Common Mode Choke**

**TCK-177** 

| Order Code                | TCK-177                                  |
|---------------------------|------------------------------------------|
| Inductance (each winding) | <b>398 μH ±35%</b> (at 100 kHz / 100 mV) |
| Impedance (DCR)           | 9 mΩ max.                                |
| Rated Current             | 10.05 A max.                             |
| Rated Voltage             | 500 VDC max. (between windings)          |
| Operating Temperature     | -40°C to +105°C                          |



## Impedance Curve



## **Outline Dimensions**



| Dimensions [mm] |           |
|-----------------|-----------|
| Α               | 16.0 max. |
| В               | 16.0 max. |
| С               | 15.0 max. |
| D               | 4.0 ±0.3  |
| E               | 10.0 ±0.3 |
| F               | 7.4 ±0.3  |
| G               | Ø0.8 ±0.1 |
|                 |           |

© Copyright 2020 Traco Electronic AG

Specifications can be changed without notice.