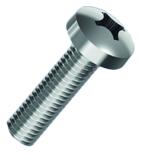

## Machine Screw Pan Head Phillips D7985H M2,5x20 Steel Nickel plated

Part No.: 001.17.273

| Material:           | Steel 4.8                    |           |                   |
|---------------------|------------------------------|-----------|-------------------|
| Thread:             | M2.5                         |           |                   |
| Length [mm]:        | 20,0                         |           |                   |
| Finish:             | Nickel-plated                |           |                   |
| Design:             | Cross Recess Phillips Drive  |           |                   |
| Head Diameter [mm]: | 5                            |           |                   |
| Head Height [mm]:   | 2                            |           |                   |
| DIN:                | DIN 7985 / ISO 7045 Pan Head |           |                   |
| Material Group:     | Steel                        |           |                   |
| Conformities :      | RoHS                         | COMPLIANT | SVHC<br>COMPLIANT |
|                     |                              |           |                   |