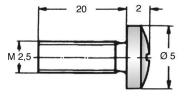

## Machine Screw Pan Head Phillips D7985H M2,5x20 Steel Nickel plated

Part No.: 001.17.273

| Material:           | Steel 4.8                    |           |                   |
|---------------------|------------------------------|-----------|-------------------|
| Thread:             | M2.5                         |           |                   |
| Length [mm]:        | 20,0                         |           |                   |
| Finish:             | Nickel-plated                |           |                   |
| Design:             | Cross Recess Phillips Drive  |           |                   |
| Head Diameter [mm]: | 5                            |           |                   |
| Head Height [mm]:   | 2                            |           |                   |
| DIN:                | DIN 7985 / ISO 7045 Pan Head |           |                   |
| Material Group:     | Steel                        |           |                   |
| Conformities :      | RoHS                         | COMPLIANT | SVHC<br>COMPLIANT |
|                     |                              |           |                   |