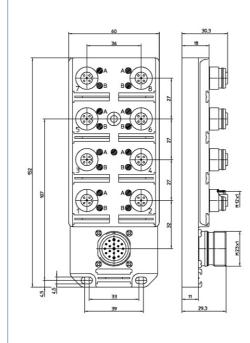

|
| Scope of delivery                                                                                                                                                | ZVK: 2 dust covers for unused sockets<br>ZBS: 10 attachable labels                                                                                                                                                        |







Industrial Connecting Solutions: I/O Modules: Passive distributors: M12 Passive Distributors: pluggable: with LED:2 signals/socket (4+PE): 8-ports: ASBSV 8/LED 5 https://www.e-catalog.beldensolutions.com:443/link/57078-24228-255441-199791-200292-204939-204943-204957-205274-205284/en/conf/uistate

Picture Drawing



## Belden Deutschland GmbH

Im Gewerbepark 2 58579 Schalksmühle Germany Phone: +49 7127/14-1806 E-Mail: icos-sales@belden.com

The information published in the websites has been compiled as carefully as possible. It is subject to alteration without notice in technical as well as in price-related/commercial respect. The complete information and data were available on user documentation. Mandatory information can only be obtained by a concrete query.