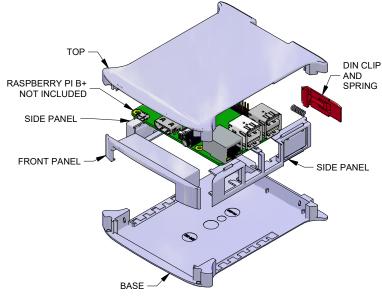

## NOTE

Purchased enclosure includes base, cover, front panel 2 side panels, din clip with spring.

Enclosure is made from PC ABS, din clip made from Nylon.

Enclosure made to use with the Raspberry PI B+ development board

| PART NUMBERS 1597KIT     |               |
|--------------------------|---------------|
|                          |               |
| ACCESSORIES              |               |
| RED DIN CLIP WITH SPRING | 1597DINCLIPRB |
|                          |               |