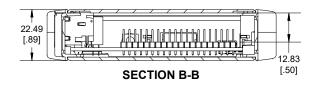

Enclosures can be Factory Modified (Milling, Drilling, Printing etc.)
Contact Factory (modshop@hammfg.com) for quotes
Solid models of this enclosure available in .stp or .x t
(Part number and text placement/orientation on our products are subject to change,
we do not recommend using them as a locating reference for modification purposes)

## NOTE

Purchased enclosure includes base, cover, front panel 2 side panels, din clip with spring.

Enclosure is made from PC ABS, din clip made from Nylon.

Enclosure made to use with the Raspberry PI B+ development board

| PART NUMBERS 1597KIT     |               |
|--------------------------|---------------|
|                          |               |
| ACCESSORIES              |               |
| RED DIN CLIP WITH SPRING | 1597DINCLIPRB |
|