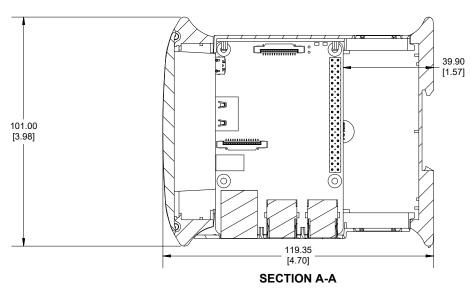

Enclosures can be Factory Modified (Milling, Drilling, Printing etc.)
Contact Factory (modshop@hammfg.com) for quotes
Solid models of this enclosure available in .stp or .x t
(Part number and text placement/orientation on our products are subject to change,
we do not recommend using them as a locating reference for modification purposes)

## NOTE

Purchased enclosure includes base, cover, front panel 2 side panels, din clip with spring.

Enclosure is made from PC ABS, din clip made from Nylon.

Enclosure made to use with the Raspberry PI B+ development board

| PART NUMBERS 1597KIT     |               |
|--------------------------|---------------|
|                          |               |
| ACCESSORIES              |               |
| RED DIN CLIP WITH SPRING | 1597DINCLIPRB |