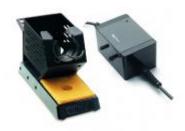

## **Product information**

Veller°

Code No.: T0051507699

Active Safety Rest with Stop+Go for FE Irons Basic Unit Electric (for WFE P) Stop+Go + Safety Rest Function with Fibre Optic Sensor for FE 75 and FE 80.

This safety rest is ESD safe.

Basic unit electric (for WFE P) safety rest with Stop+Go function with fibre optic sensor for FE 75 and FE 80

The Weller safety rests with Stop+Go function are recommended accessories for FE irons using the WFE or WFE P extraction units. A fibre optic sensor switches the extraction unit on when the FE iron is removed from the safety rest and when the FE iron is replaced in the safety rest, after a short delay to gather the fumes from any solder on the tip it switches the unit off. This reduces running costs.