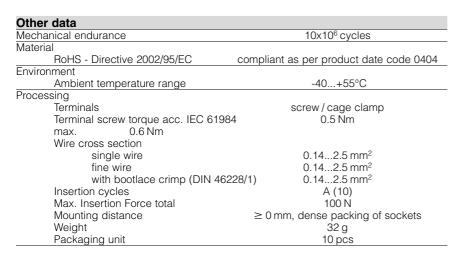

## Relay Package SNR (Continued)

| Insulation                                |                       |  |  |
|-------------------------------------------|-----------------------|--|--|
| Dielectric strength coil-contact circuit  | 4000 V <sub>rms</sub> |  |  |
| open contact circuit                      | 1000 V <sub>rms</sub> |  |  |
| Clearance / creepage coil-contact circuit | ≥ 6 / 8 mm            |  |  |
| Material group of insulation parts        | Illa                  |  |  |
| Insulation to IEC 60664-1                 |                       |  |  |
| Type of insulation coil-contact circuit   | reinforced            |  |  |
| open contact circuit                      | micro disconnection   |  |  |
| Rated insulation voltage                  | 250 V                 |  |  |
| Pollution degree                          | 3 2                   |  |  |
| Rated voltage system                      | 240 V 230 / 400 V     |  |  |
| Overvoltage category                      | III                   |  |  |