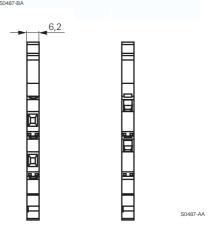

## Relay Package SNR

- Relay package consisting of DIN-rail socket and relay
- 1 CO with 6 A rated load
- Module width only 6.2 mm
- Reduced system width for increased packing density on the DIN rail
- RoHS compliant (Directive 2002/95/EC)