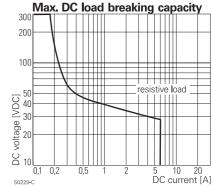

F0260-BS

**Approvals** 

Relay: VDE REG.-Nr. 6666, C SUUS E214024

Socket: REG.-Nr. 6666, **c 71 us** 224918
Technical data of approved types on request

| Contact data                                            |                           |                    |  |  |
|---------------------------------------------------------|---------------------------|--------------------|--|--|
| Contact configuration                                   | 1 CO                      |                    |  |  |
| Contact set                                             | act set single contact    |                    |  |  |
| Type of interruption                                    | micro disconnection       |                    |  |  |
| Rated voltage / max. switching voltage AC               | 240 / 400 VAC             |                    |  |  |
| Rated current                                           | 6 A                       |                    |  |  |
| laximum breaking capacity AC 1500 VA                    |                           | VA                 |  |  |
| Limiting making capacity, max 4 s, duty factor 10% 10 A |                           |                    |  |  |
| Contact material                                        | AgSnO <sub>2</sub>        | AgSnO <sub>2</sub> |  |  |
|                                                         | -                         | gold plated        |  |  |
| Minimum contact load                                    | 100mA, 12V                | 50mW               |  |  |
| Rated frequency of operation with / without load        | 6 /1200 min <sup>-1</sup> |                    |  |  |
| Operate- / release time                                 | max 12 / 5 ms             |                    |  |  |
| Bounce time NO / NC contact                             | max 3 /                   | max 3 / 8 ms       |  |  |