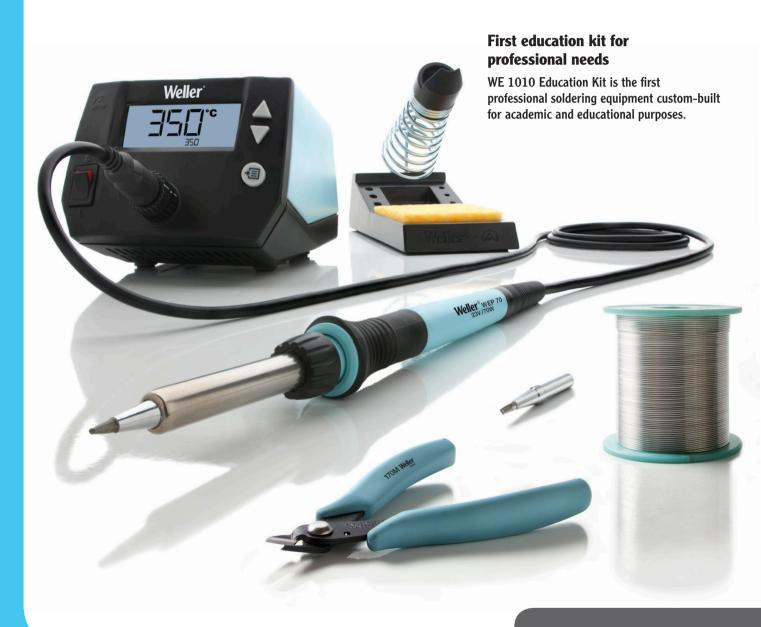

#### **Soldering Station WE 1010**

- > Easy to handle high performance iron 70W
- Temperature stability and temperature lock protects tips and components and allows reliably high quality, repeatable soldering results
- Standby mode and auto setback conserves energy, protects equipment
- > ESD safe heat-resistant silicon cable
- > Password-protected to preserve settings

#### **Weller Xcelite 170MN Shearcutter**

- > Low profile, general-purpose cutter
- > Greatly reduced mechanical shock delivered to the work
- > Flush cuts soft wire up to 20 AWG (0.8 mm)

#### Solder Wire WSW SCN M1

- > All purpose solder wire, use in a wide range of applications
- > Excellent wetting properties
- > RoHS Compliant soldering wire LEAD FREE

#### ETB Soldering Tip 2.4 mm

- > Additional soldering tip with wider dimensions
- > Wide range of ET soldering tips available

| Tachni  | 65  | Data  |
|---------|-----|-------|
| reciiii | Cal | Luala |