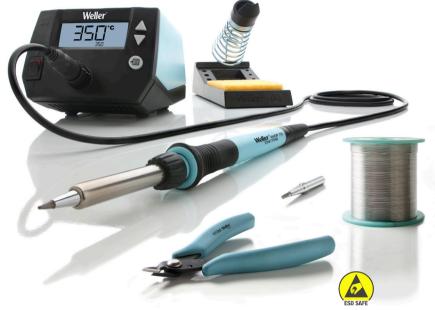

#### **Soldering Station WE 1010**

- > Easy to handle high performance iron 70W
- Temperature stability and temperature lock protects tips and components and allows reliably high quality, repeatable soldering results
- Standby mode and auto setback conserves energy, protects equipment
- > ESD safe heat-resistant silicon cable
- > Password-protected to preserve settings

#### **Weller Xcelite 170MN Shearcutter**

- > Low profile, general-purpose cutter
- > Greatly reduced mechanical shock delivered to the work
- > Flush cuts soft wire up to 20 AWG (0.8 mm)

#### Solder Wire WSW SCN M1

- > All purpose solder wire, use in a wide range of applications
- > Excellent wetting properties
- > RoHS Compliant soldering wire LEAD FREE

#### ETB Soldering Tip 2.4 mm

- > Additional soldering tip with wider dimensions
- > Wide range of ET soldering tips available

| Tachni  | 65  | Data  |
|---------|-----|-------|
| reciiii | Cal | Luala |