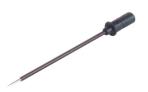

## MICRO-PRUEF MPS 2 0,64 FT schwarz/black

Industrial Connectors:Measuring and Testing Equipment:Test probes:0.64 mm system

| Description          | Miniature test probe with sprung stainless steel probe tip for sampling extremely small measuring points and SMD components. Because the probe tip is sprung, it cannot slip off and provides constant pressure. Connects with MKLand MAL |
|----------------------|-------------------------------------------------------------------------------------------------------------------------------------------------------------------------------------------------------------------------------------------|
| Type                 | MICRO-PRUEF MPS 2 0,64 FT schwarz/black                                                                                                                                                                                                   |
| Order No.            | 973 995-100                                                                                                                                                                                                                               |
| System               | 0.64 mm system                                                                                                                                                                                                                            |
| Housing Color        | black                                                                                                                                                                                                                                     |
| Other standard types | red color,<br>order no. 973 995-101                                                                                                                                                                                                       |