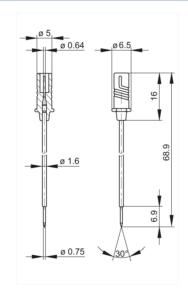

## MICRO-PRUEF MPS 2 0,64 FT schwarz/black

Industrial Connectors:Measuring and Testing Equipment:Test probes:0.64 mm system

| Description          | Miniature test probe with sprung stainless steel probe tip for sampling extremely small measuring points and SMD components. Because the probe tip is sprung, it cannot slip off and provides constant pressure. Connects with MKLand MAL |
|----------------------|-------------------------------------------------------------------------------------------------------------------------------------------------------------------------------------------------------------------------------------------|
| Type                 | MICRO-PRUEF MPS 2 0,64 FT schwarz/black                                                                                                                                                                                                   |
| Order No.            | 973 995-100                                                                                                                                                                                                                               |
| System               | 0.64 mm system                                                                                                                                                                                                                            |
| Housing Color        | black                                                                                                                                                                                                                                     |
| Other standard types | red color,<br>order no. 973 995-101                                                                                                                                                                                                       |

| Technical data           |                                       |
|--------------------------|---------------------------------------|
| Pin dimensions           | 0.64 mm                               |
| Type of contact          | pin                                   |
| Type of termination      | 1 x 0.64 mm diameter pin, gold-plated |
| Rated voltage            | DC 60 V                               |
| Contact resistance       | 16 mOhm                               |
| Material                 |                                       |
| Contact material         | stainless steel                       |
| Contact surface material | rhodium                               |
| Housing material         | PBT                                   |
| Environmental conditions |                                       |
| Temperature range        | -25 °C to +80 °C                      |
| Inflammability class     |                                       |
| Housing                  | 94 HB                                 |