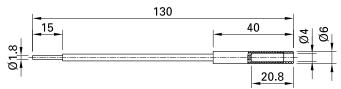

A-SLK4-R

Item number 24.0162-\*

Insulated flexible copper conductor, suitable for many types of screw clamp connections, e.g., rail mounted terminals.  $\emptyset$  4 mm rigid socket in insulator, made of brass, accepting spring-loaded  $\emptyset$  4 mm plugs with rigid insulating sleeve.

| Technical data                       |                         |
|--------------------------------------|-------------------------|
| Diameter of plug system              | 4 mm                    |
| Rated Values                         | 1000 V, CAT II, 32 A    |
| Surface treatment electrical contact | Ni                      |
| Base material electrical contact     | CuZn                    |
| Standard color(s) *                  | 21 22 23 24 25 26 27 29 |
| Optional color(s)                    | 28                      |
| Test accessory acc. to               | IEC EN 61010-031        |
| User-Information                     | I 010                   |
| Approvals                            | CE                      |