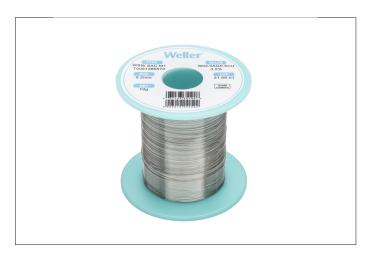

## WSW SAC M1 0,2mm, 10g, SN3,0AG0,5CU3,5%

Product number: T0051386570 SAC M1 Solder Wire, Ø 0,2mm, 10g

- Diameter: 1.6 mm / 0.063 inch, Weight: 500 g / 17.637
   oz
- Alloy Sn96.5Ag3.0Cu0.5, Flux content 3.5%
- Universal solder wire for various applications
- Guaranteed 100% continuous flux core
- Lead-free industry standard with 3% silver content
- Reduced Fe leaching to increase tip life time and reduce tip consumption by up to 70%.
- High soldering temperatures possible.
- Very fast wetting even on difficult surfaces, as dirty and oxidized materials
- Excellent melting characteristics
- Reduced splash of flux & No-Clean flux

## The Perfect Solder Joint.

Designed to enhance the quality of all your soldering jobs, Weller WSW increases productivity, and optimizes your soldering performance. With a guaranteed 100% continuous flux core, combined with pure first metal melting, WSW enables long-term, highly durable solder joints without cracking, even on difficult surfaces.