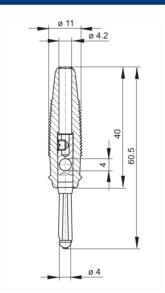

## BUELA 20 K gelb/yellow

Industrial Connectors:Measuring and Testing Equipment:Plugs:4 mm system

| Product description  |                                                                                                                                                                                                                                                                                      |
|----------------------|--------------------------------------------------------------------------------------------------------------------------------------------------------------------------------------------------------------------------------------------------------------------------------------|
| Description          | Multiple-spring wire plug, shatter-proof, flexible insulating sleeve with transverse hole. The tapering sleeve end also serves as kinking protection for the lead. Screw connection up to maximum cable cross-section of 1.5 mm <sup>2</sup> . Nickel-plated brass contact material. |
| Type                 | BUELA 20 K gelb/yellow                                                                                                                                                                                                                                                               |
| Order No.            | 930 726-103                                                                                                                                                                                                                                                                          |
| System               | 4 mm System                                                                                                                                                                                                                                                                          |
| Housing Color        | yellow                                                                                                                                                                                                                                                                               |
| Other standard types | black color, order no. 930 726-100; red color, order no. 930 726-101; blue color, order no. 930 726-102; green color, order no. 930 726-104                                                                                                                                          |

| 4 mm                |
|---------------------|
| pin (spring loaded) |
| screw               |
| DC 60 V             |
| 16 A                |
| 3 mOhm              |
|                     |
| brass               |
| nickel-plated       |
|                     |