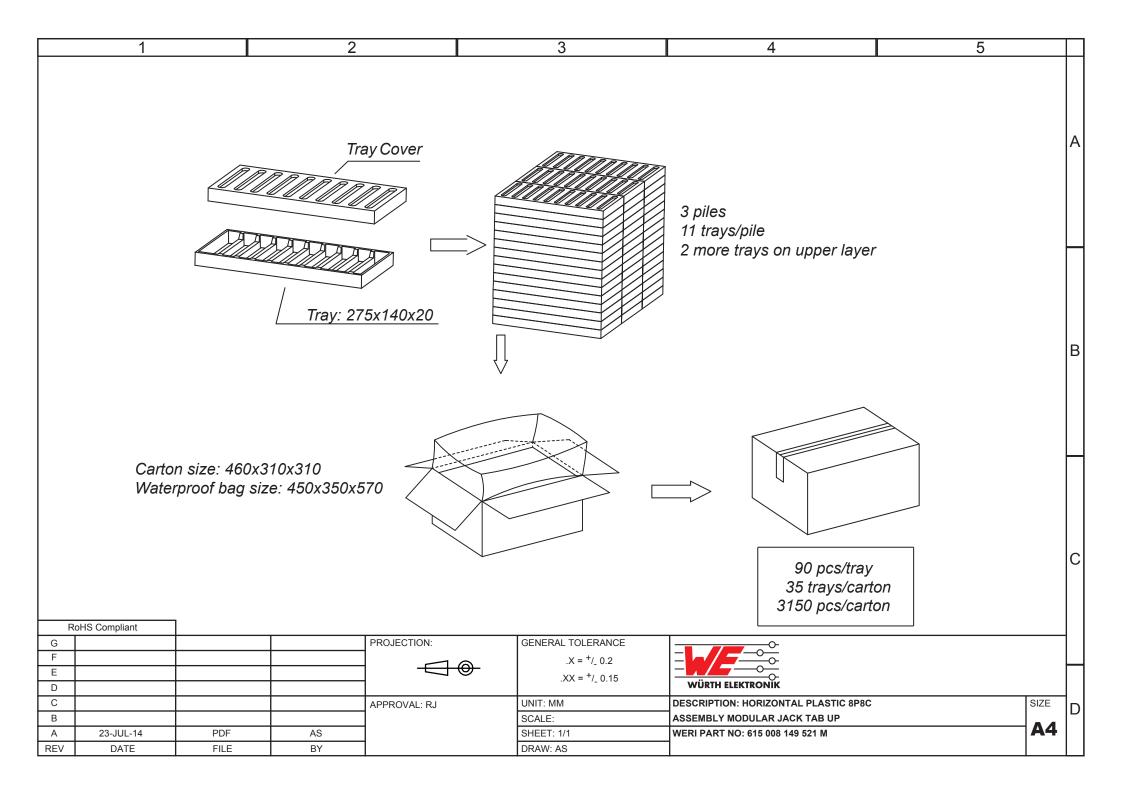

| 1                                                                                                                                                                                                                                                                                                                                                                                                                                                                                                                                                                                                                                                                                                                                                                                                                                                                                                                                                                                                                                                                                                                                                                                                                                                                                                                                                                                                                                                                                                                                                                                                                                                                                                                                                                                                                                                                                                                                                                                                                                                                                                    | 2                  | 3                                                                           | 4                                                                                                                                                                                           | 5                                                                                                                                               |     |
|------------------------------------------------------------------------------------------------------------------------------------------------------------------------------------------------------------------------------------------------------------------------------------------------------------------------------------------------------------------------------------------------------------------------------------------------------------------------------------------------------------------------------------------------------------------------------------------------------------------------------------------------------------------------------------------------------------------------------------------------------------------------------------------------------------------------------------------------------------------------------------------------------------------------------------------------------------------------------------------------------------------------------------------------------------------------------------------------------------------------------------------------------------------------------------------------------------------------------------------------------------------------------------------------------------------------------------------------------------------------------------------------------------------------------------------------------------------------------------------------------------------------------------------------------------------------------------------------------------------------------------------------------------------------------------------------------------------------------------------------------------------------------------------------------------------------------------------------------------------------------------------------------------------------------------------------------------------------------------------------------------------------------------------------------------------------------------------------------|--------------------|-----------------------------------------------------------------------------|---------------------------------------------------------------------------------------------------------------------------------------------------------------------------------------------|-------------------------------------------------------------------------------------------------------------------------------------------------|-----|
|                                                                                                                                                                                                                                                                                                                                                                                                                                                                                                                                                                                                                                                                                                                                                                                                                                                                                                                                                                                                                                                                                                                                                                                                                                                                                                                                                                                                                                                                                                                                                                                                                                                                                                                                                                                                                                                                                                                                                                                                                                                                                                      | 15.40              | PCB LAYOUT - COMP                                                           | CONTACT TYPE:<br>PLATING: GOLD                                                                                                                                                              |                                                                                                                                                 | A   |
| <u>e1.02X7=7.14</u>                                                                                                                                                                                                                                                                                                                                                                                                                                                                                                                                                                                                                                                                                                                                                                                                                                                                                                                                                                                                                                                                                                                                                                                                                                                                                                                                                                                                                                                                                                                                                                                                                                                                                                                                                                                                                                                                                                                                                                                                                                                                                  | 3.30±0.3           |                                                                             | ENVIRONMENTA<br>OPERATING TEM<br>COMPLIANCE: LI<br>ELECTRICAL<br>CURRENT RATIN<br>WORKING VOLT.<br>INSULATION RES<br>WITHSTANDING<br>CONTACT RESIS<br>STANDARD<br>CERTIFIED: E<br>SOLDERING | IPERATURE: -40°C UP TO +85°C<br>EAD FREE AND ROHS<br>IG: 1.5A<br>AGE: 120V AC<br>SISTANCE: >500 MΩ<br>VOLTAGE: 1000 VAC/min<br>TANCE: 20 mΩ max | В   |
| RoHS Compliant                                                                                                                                                                                                                                                                                                                                                                                                                                                                                                                                                                                                                                                                                                                                                                                                                                                                                                                                                                                                                                                                                                                                                                                                                                                                                                                                                                                                                                                                                                                                                                                                                                                                                                                                                                                                                                                                                                                                                                                                                                                                                       |                    |                                                                             | PACKAGING<br>TRAY                                                                                                                                                                           |                                                                                                                                                 | с   |
| G       F       D                                                                                                                                                                                                                                                                                                                                                                                                                                                                                                                                                                                                                                                                                                                                                                                                                                                                                                                                                                                                                                                                                                                                                                                                                                                                                                                                                                                                                                                                                                                                                                                                                                                                                                                                                                                                                                                                                                                                                                                                                                                                                    | PROJECTION:        | GENERAL TOLERANCE<br>.X = <sup>+</sup> /_ 0.3<br>.XX = <sup>+</sup> /_ 0.20 |                                                                                                                                                                                             |                                                                                                                                                 |     |
| C     Image: Constraint of the second s | APPROVAL: RJ AS BY | UNIT: MM<br>SCALE:<br>SHEET: 1/1<br>DRAW: AS                                | DESCRIPTION: HORIZONTAL PLASTIC 8P80<br>ASSEMBLY MODULAR JACK TAB UP<br>WERI PART NO: 615 008 149 521 M                                                                                     | size                                                                                                                                            | וטן |