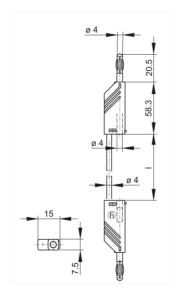

## **Automation and Network Solutions**

Industrial Connectors:Measuring and Testing Equipment:Measuring leads:4 mm system

| Product description  |                                                                                                                                                                                                                                                                                                                          |
|----------------------|--------------------------------------------------------------------------------------------------------------------------------------------------------------------------------------------------------------------------------------------------------------------------------------------------------------------------|
| Description          | Measuring lead, at either end 4 mm diameter plug with caged spring and 4 mm diameter socket for tower construction. Nickel-plated copper beryllium contact spring. Highly flexible, double insulated stranded lead, grip and lead shatter-proof. Built in colour indicator for easy identifcation of insulation damages. |
| Type                 | MLN 50/1 schwarz/black                                                                                                                                                                                                                                                                                                   |
| Order No.            | 934 060-100                                                                                                                                                                                                                                                                                                              |
| System               | 4 mm system                                                                                                                                                                                                                                                                                                              |
| Cable length         | 50 cm                                                                                                                                                                                                                                                                                                                    |
| Conductor size       | 1 mm²                                                                                                                                                                                                                                                                                                                    |
| Cable material       | PVC                                                                                                                                                                                                                                                                                                                      |
| Cable color          | black                                                                                                                                                                                                                                                                                                                    |
| Housing Color        | black                                                                                                                                                                                                                                                                                                                    |
| Other standard types | red color, order no. 934 060-101; blue color, order no. 934 060-102; yellow color, order no. 934 060-103; green color, order no. 934 060-104                                                                                                                                                                             |

| Technical data      |                              |
|---------------------|------------------------------|
| Pin dimensions      | 4 mm                         |
| Type of contact     | pin (spring loaded)          |
| Type of termination | 4 mm diameter pin and socket |
| Cable type          | LEH-XY                       |
| Cable specification | highly flexible lead         |