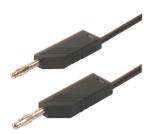

## **Automation and Network Solutions**

Industrial Connectors:Measuring and Testing Equipment:Measuring leads:4 mm system

| Product description  |                                                                                                                                                                                                                                                                                                                          |
|----------------------|--------------------------------------------------------------------------------------------------------------------------------------------------------------------------------------------------------------------------------------------------------------------------------------------------------------------------|
| Description          | Measuring lead, at either end 4 mm diameter plug with caged spring and 4 mm diameter socket for tower construction. Nickel-plated copper beryllium contact spring. Highly flexible, double insulated stranded lead, grip and lead shatter-proof. Built in colour indicator for easy identifcation of insulation damages. |
| Type                 | MLN 50/1 schwarz/black                                                                                                                                                                                                                                                                                                   |
| Order No.            | 934 060-100                                                                                                                                                                                                                                                                                                              |
| System               | 4 mm system                                                                                                                                                                                                                                                                                                              |
| Cable length         | 50 cm                                                                                                                                                                                                                                                                                                                    |
| Conductor size       | 1 mm²                                                                                                                                                                                                                                                                                                                    |
| Cable material       | PVC                                                                                                                                                                                                                                                                                                                      |
| Cable color          | black                                                                                                                                                                                                                                                                                                                    |
| Housing Color        | black                                                                                                                                                                                                                                                                                                                    |
| Other standard types | red color, order no. 934 060-101; blue color, order no. 934 060-102; yellow color, order no. 934 060-103; green color, order no. 934 060-104                                                                                                                                                                             |