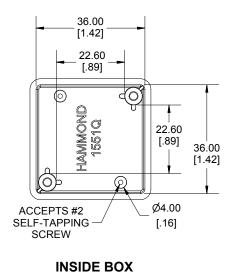

**TOP VIEW** 

SIDE VIEW SECTION A-A

SECTION B-B

Enclosures can be Factory Modified (Milling, Drilling, Printing etc.) Contact Factory mjm@hammondmfg.com for quotes Solid models of this enclosure available in STEP or IGES. (Part number and text placement/orientation on our products are subject to change, we do not recommend using them as a locating reference for modification purposes)

| we do not recommend using them as a locating ref      | erence for modification purposes) |
|-------------------------------------------------------|-----------------------------------|
| NOTE                                                  |                                   |
| Purchased assembly includes box, lid, 2 cover screws. |                                   |
| Enclosure molded from general purpose ABS Plastic.    |                                   |
| Other materials / colours available consult fact      | ory.                              |
| Recommended Torque : (35-43                           | 3) Ozf.in / (25-30) cN.m          |
|                                                       |                                   |
| PART NUMBERS                                          |                                   |
| 1551QFL Encl                                          | osure                             |
| Black Enclosure - Ral 9011 - UL94 - HB                | 1551QFLBK                         |
| Gray Enclosure - RAL 7035 - UL94 - HB                 | 1551QFLGY                         |
| Tranlucent Blue - UL94 - HB                           | 1551QFLTBU                        |
| ACCESSOR                                              |                                   |
| Black Cover Screws #4 X 1/2" Self-tapping             | 1591TS100BK (Pkg 100)             |
| Plated Cover Screws #4 X 1/2" Self-tapping            | 1591TS100 (Pkg 100)               |
| P.C. Board Screws                                     | 1551ATS100 (Pkg 100)              |
| [#2 x 3/16" self-tapping (4.8mm)]                     |                                   |
|                                                       |                                   |
|                                                       |                                   |
|                                                       |                                   |
| ▲ ■ MANUFACTURING .                                   |                                   |
|                                                       |                                   |
| 1551QFL                                               |                                   |
|                                                       |                                   |
| www.hammondmfg.com                                    |                                   |
|                                                       |                                   |