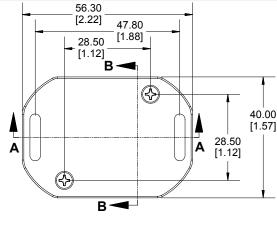

**TOP VIEW** 

SIDE VIEW SECTION A-A

SECTION B-B

Enclosures can be Factory Modified (Milling, Drilling, Printing etc.) Contact Factory mjm@hammondmfg.com for quotes Solid models of this enclosure available in STEP or IGES. (Part number and text placement/orientation on our products are subject to change, we do not recommend using them as a locating reference for modification purposes)