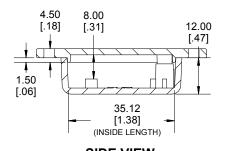

**TOP VIEW** 

SIDE VIEW SECTION A-A

SECTION B-B

Enclosures can be Factory Modified (Milling, Drilling, Printing etc.) Contact Factory mjm@hammondmfg.com for quotes Solid models of this enclosure available in STEP or IGES. (Part number and text placement/orientation on our products are subject to change, we do not recommend using them as a locating reference for modification purposes)