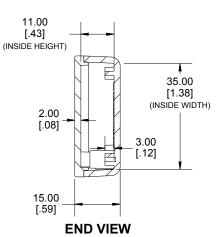

**TOP VIEW** 

SIDE VIEW SECTION A-A

SECTION B-B

Enclosures can be Factory Modified (Milling, Drilling, Printing etc.) Contact Factory mjm@hammondmfg.com for quotes Solid models of this enclosure available in STEP or IGES. (Part number and text placement/orientation on our products are subject to change, we do not recommend using them as a locating reference for modification purposes)