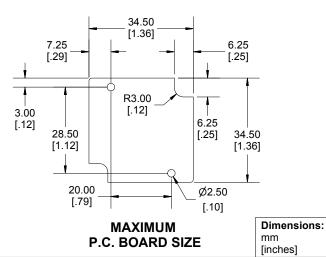

**TOP VIEW** 

SIDE VIEW SECTION A-A

SECTION B-B

Enclosures can be Factory Modified (Milling, Drilling, Printing etc.) Contact Factory mjm@hammondmfg.com for quotes Solid models of this enclosure available in STEP or IGES. (Part number and text placement/orientation on our products are subject to change, we do not recommend using them as a locating reference for modification purposes)