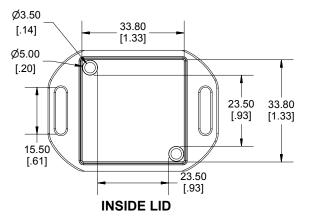

**TOP VIEW** 

SIDE VIEW SECTION A-A

SECTION B-B

Enclosures can be Factory Modified (Milling, Drilling, Printing etc.) Contact Factory mjm@hammondmfg.com for quotes Solid models of this enclosure available in STEP or IGES. (Part number and text placement/orientation on our products are subject to change, we do not recommend using them as a locating reference for modification purposes)