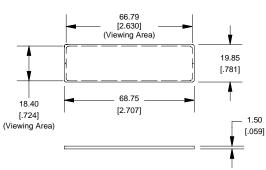

|  |
| Grey Enclosure                                                     | 1593NGY                                    |  |
| ACCESSORIES                                                        |                                            |  |
| Cover Screws (Pkg 100) [#4 x 3/4" self-tapping oval head (19.1mm)] | 1593QS100 (Silver)<br>1593QS100BK (Black)  |  |
| P.C. Board Screws<br>[#4 x 1/4" self-tapping (6.4mm)]              | 1593ATS50 (Pkg 50)<br>1593ATS100 (Pkg 100) |  |
| Belt or Pocket Clip                                                | 1599CLIP (Black)<br>1599CLIPGY (Grey)      |  |
| Infared Panels (Pkg 10)                                            | 1593DIR10                                  |  |



### Front/Rear Panel (Dashed Line Indicates Viewing Area)



2

# Maximum P.C. Board Size 9.95