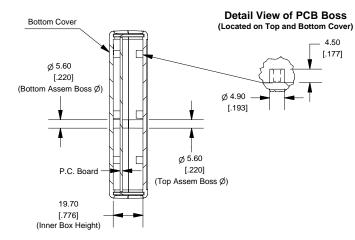

#### **Top View of Assembly**



### **SECTION A-A** (Side View Inside Assembly)



## **Hand Held Instrument (1593N)**



**End View of Assembly** 



**SECTION B-B** (Inside of Bottom Cover)



Enclosures can be Factory Modified (Milling, Drilling, Printing etc.) Solid models of this enclosure available in STEP or IGES. Contact Factory mjm@hammondmfg.com

| NOTE                                                                                                                               |
|------------------------------------------------------------------------------------------------------------------------------------|
| Designed specifically to house smart card readers.                                                                                 |
| Enclosure molded from GP ABS (UL94-HB) plastic.