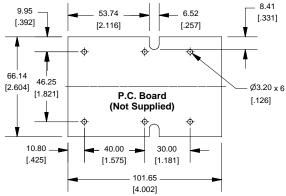

ure                                                     | 1593NGY                                    |  |
| ACCESSORIES                                                        |                                            |  |
| Cover Screws (Pkg 100) [#4 x 3/4" self-tapping oval head (19.1mm)] | 1593QS100 (Silver)<br>1593QS100BK (Black)  |  |
| P.C. Board Screws<br>[#4 x 1/4" self-tapping (6.4mm)]              | 1593ATS50 (Pkg 50)<br>1593ATS100 (Pkg 100) |  |
| Belt or Pocket Clip                                                | 1599CLIP (Black)<br>1599CLIPGY (Grey)      |  |
| Infared Panels (Pkg 10)                                            | 1593DIR10                                  |  |



### Front/Rear Panel (Dashed Line Indicates Viewing Area)



2

# Maximum P.C. Board Size 9.95