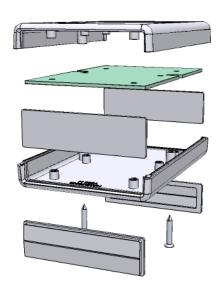

| NOTE                                                                                                                               |
|------------------------------------------------------------------------------------------------------------------------------------|
| Designed specifically to house smart card readers.                                                                                 |
| Enclosure molded from GP ABS (UL94-HB) plastic.                                                                                    |
| Purchased assembly includes top and bottom cover, front and rear plastic panels (2 types - flat and contoured) and 2 cover screws. |
| , , , , , , , , , , , , , , , , , , , ,                                                                                            |