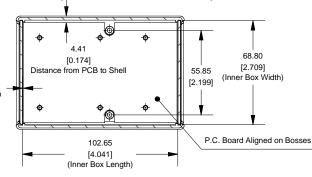

#### **Top View of Assembly**

## **Hand Held Instrument (1593N)**

**End View of Assembly** 

**SECTION B-B** (Inside of Bottom Cover)

Enclosures can be Factory Modified (Milling, Drilling, Printing etc.) Solid models of this enclosure available in STEP or IGES. Contact Factory mjm@hammondmfg.com