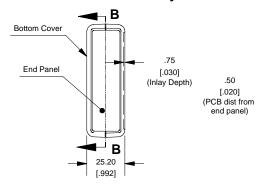

## **Hand Held Instrument (1593N)**

**End View of Assembly** 

**SECTION B-B** (Inside of Bottom Cover)

Enclosures can be Factory Modified (Milling, Drilling, Printing etc.) Solid models of this enclosure available in STEP or IGES. Contact Factory mjm@hammondmfg.com