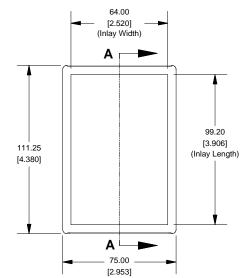

#### **Top View of Assembly**



### **SECTION A-A** (Side View Inside Assembly)



## **Hand Held Instrument (1593N)**



**End View of Assembly** 



**SECTION B-B** (Inside of Bottom Cover)



Enclosures can be Factory Modified (Milling, Drilling, Printing etc.) Solid models of this enclosure available in STEP or IGES. Contact Factory mjm@hammondmfg.com

| NOTE                                                                                                                               |
|------------------------------------------------------------------------------------------------------------------------------------|
| Designed specifically to house smart card readers.                                                                                 |
| Enclosure molded from GP ABS (UL94-HB) plastic.