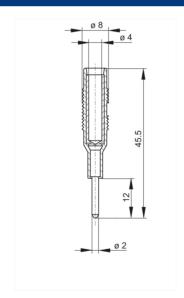

## MZS 2 rot/red

Industrial Connectors:Measuring and Testing Equipment:Plugs:4 mm system

| Description          | Injection-moulded adapter plug from 2 mm diameter plug to 4 mm diameter socket. This adapter plug enables the use of 4 mm plugs and 2 mm measuring leads. |
|----------------------|-----------------------------------------------------------------------------------------------------------------------------------------------------------|
| Type                 | MZS 2 rot/red                                                                                                                                             |
| Order No.            | 973 600-101                                                                                                                                               |
| System               | 2 mm und 4 mm system                                                                                                                                      |
| Housing Color        | red                                                                                                                                                       |
| Other standard types | black color,<br>order no. 973 600-100                                                                                                                     |

| Technical data           |                          |
|--------------------------|--------------------------|
| Pin dimensions           | 2 mm pin and 4 mm socket |
| Type of contact          | pin, socket              |
| Type of termination      | plug                     |
| Rated voltage            | DC 60 V                  |
| Rated current            | 6 A                      |
| Contact resistance       | 6 mOhm                   |
| Material                 |                          |
| Contact material         | brass                    |
| Contact surface material | nickel-plated            |
| Housing material         | PP                       |
| Environmental conditions |                          |
| Temperature range        | -20 °C to +60 °C         |
| Inflammability class     |                          |
| Housing                  | 94 HB                    |