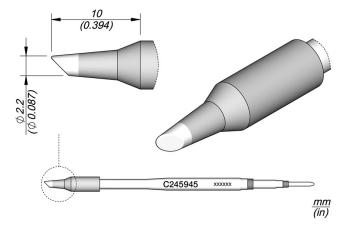

## Bevel Cartridge Ø 2.2

C245 cartridge range is the widest one of JBC with many shapes, sizes and special models.

They are appropriate for general soldering purposes and they are perfect for both SMD components or for applications with high power requirements such as ground plane soldering.

| REFERENCE                                                                                  | SPECIFICATIONS                                                                                                                                               |                   |
|--------------------------------------------------------------------------------------------|--------------------------------------------------------------------------------------------------------------------------------------------------------------|-------------------|
| C245945                                                                                    | Net weight                                                                                                                                                   | 0,008 kg (0.02lb) |
| Copyright © 2024 JBC Soldering S.L.   Legal Notice   Privacy Policy<br>RSS Feed   JBC Stor | WEIGHT AND DIMENSIONS   8 gr (0.02 lb)   21 gr (0.05 lb)   110 v 12 v 12 mm   Terms and Conditions   Cookie policy   Internal Communication       Contact Us |                   |