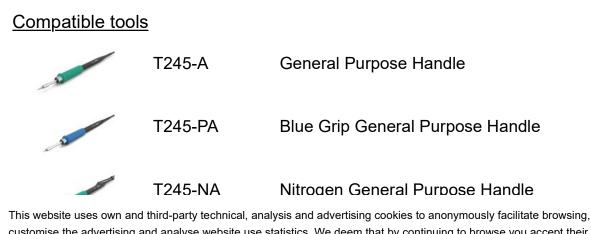

They work with T245 Handpieces.

<u>JBC Long Life Tips</u> offer instant heat up, excellent heat transfer and great durability.

They last <u>5 times longer</u> than other brands thanks to the JBC Most Efficient Soldering System and the Sleep & Hibernation features.