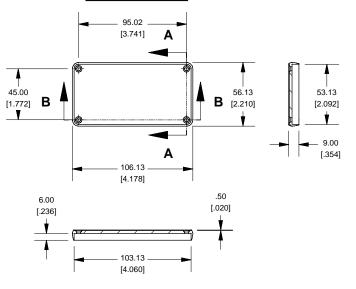

2





 160.00

 [6.299]

 53.00

 [2.087]

 $\forall 7$ 

**Slot Details** 1.50 2.00 [.059] (.070)

[.079]

## **Closed Bezel**



Enclosures can be Factory Modified (Milling, Drilling, Printing etc.) Solid models of this enclosure available in STEP or IGES. Contact Factory mjm@hammondmfg.com° в

4

1

|              | NOTE                                              |
|--------------|---------------------------------------------------|
| Purchased a  | ssembly includes box, plastic bezels, #6 Taptight |
| screws and   | self adhesive rubber feet.                        |
| Box made fro | om Extruded Aluminum 6063.                        |
| Bezels made  | e with ABS.                                       |
| Bezeis maue  |                                                   |
|              | 1455N1602                                         |



В

 $\rightarrow$ 

А

4