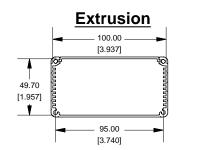

## **Closed Bezel**

Enclosures can be Factory Modified (Milling, Drilling, Printing etc.) Solid models of this enclosure available in STEP or IGES. Contact Factory mjm@hammondmfg.com° в

4

1

|              | NOTE                                              |
|--------------|---------------------------------------------------|
| Purchased a  | ssembly includes box, plastic bezels, #6 Taptight |
| screws and   | self adhesive rubber feet.                        |
| Box made fro | om Extruded Aluminum 6063.                        |
| Bezels made  | e with ABS.                                       |
| Bezeis maue  |                                                   |
|              | 1455N1602                                         |