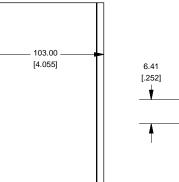

## **Closed Bezel**

Enclosures can be Factory Modified (Milling, Drilling, Printing etc.) Solid models of this enclosure available in STEP or IGES. Contact Factory mjm@hammondmfg.com° в

4

1

|              | NOTE                                              |
|--------------|---------------------------------------------------|
| Purchased a  | ssembly includes box, plastic bezels, #6 Taptight |
| screws and   | self adhesive rubber feet.                        |
| Box made fro | om Extruded Aluminum 6063.                        |
| Bezels made  | e with ABS.                                       |
| Bezeis maue  |                                                   |
|              | 1455N1602                                         |