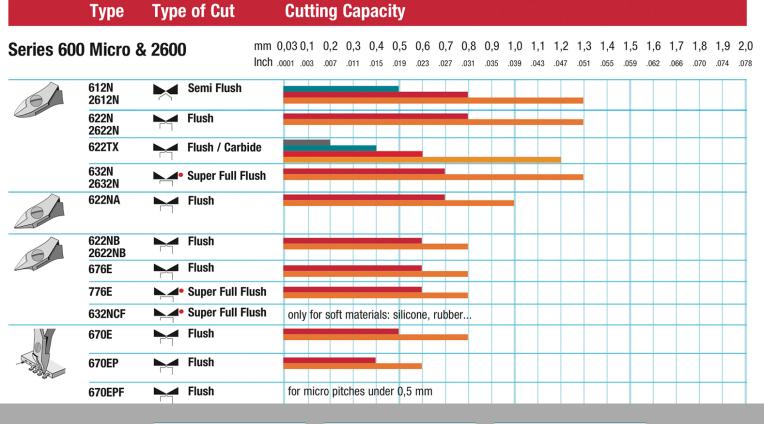

## The Perfect Cut - Strong, sharp and precise, every time

The Weller Erem Series 600 Micro is a range of miniature precision cutters that offers a wide variety of head shapes for access in difficult to reach areas. These micro cutters are suitable for SMD and leads (670EP, 670EPF). The cutters are made from high grade tool steel with cutting edges hardened to 63-65HRc. The precision cutters have a nonreflecting surface, are ESD safe and resharpenable.