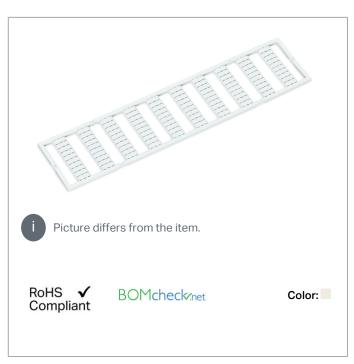

# Data sheet | Item number: 793-4666

WMB marking card; as card; MARKED; 1 ... 50 (2x); stretchable 4 - 4.2 mm;

Vertical marking; snap-on type; white

www.wago.com/793-4666

### Technical data

| Marking                       | 150                                |
|-------------------------------|------------------------------------|
| Marking (number)              | 2                                  |
| Marking direction             | Vertical marking                   |
| Marking color                 | black                              |
| Marking type                  | Numbers                            |
| Representation of the imprint | consecutive numbers per strip      |
| Pre-assembly                  | 10 strips with 10 markers per card |

## Physical data

| Marker/Strip width | 4 4.2 mm |
|--------------------|----------|
| Marker width       | 4 mm     |

Subject to changes. Please also observe the further product documentation!

WAGO Kontakttechnik GmbH & Co. KG

### Material data

| Color     | white    |
|-----------|----------|
| Weight    | 7.2 g    |
| Fire load | 0.215 MJ |