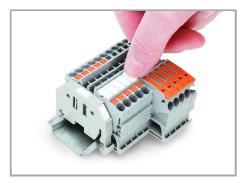

### Marking

Snapping a WMB marker strip into the marker slot of the double marker carrier.

Snapping a marking strip into the marker slot.