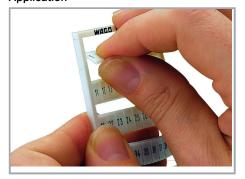

### Application

Separating a strip from the WMB or WMB marker card.

Stretching a WMB marker strip.

Separating an individual marker from the WMB marker strip – for larger terminal blocks.

 $\label{thm:continuity} \textbf{Subject to changes. Please also observe the further product documentation!}$ 