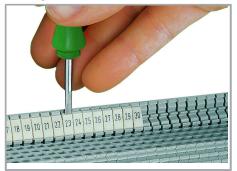

### Application

Separating a strip from the WMB or WMB marker card.

Stretching a WMB marker strip.

Separating an individual marker from the WMB marker strip – for larger terminal blocks.

 $\label{thm:continuity} \textbf{Subject to changes. Please also observe the further product documentation!}$ 