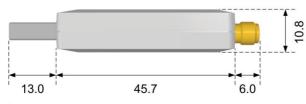

ons within one stack. This makes the iU891A-XL an ideal solution for numerous applications such as meter reading, wireless M-Bus gateway expansion, LPWAN and IoT sensors, as well as home-, building- and industrial-automation.







## **NEW FEATURES**

- Frequency 863 870 MHz
- Small footprint
- 32-Bit MCU ARM® Cortex® M4
- Unique device identifier 64 bit UID
- 256 Kbyte Flash
- 64 Kbyte RAM
- 128/256 bit AES hardware encryption
- True random number generator (RNG)

- 32 MHz MCU TCXO
- Integrated +22 dBm power amplifier
- Max. sensitivity down to -149 dBm
- Modulations ĆSS<sup>1</sup>, LR FHSS<sup>2</sup>, (G)FSK
- Spreading factors 5 to 12
- Bandwidth LoRa 7.6 500 kHz
- High range > 15 km
- 1: Chirp Spread Spectrum
  2: Long Range Frequency Hopping Spread Spectrum





Dimensions in mm



Dimensions in mm





#### **GATEWAY STUDIO**



# PROLINK (LoRaWAN AND LoRa) STUDIO



| HARDWARE  | •              | PART NUMBER | DESCRIPTION                        |
|-----------|----------------|-------------|------------------------------------|
| iU891A-XL | LoRaWAN        | 404927      | iU891A-XL LoRaWAN ProLink firmware |
|           | Wireless M-Bus | 404926      | iU891A-XL wireless M-Bus firmware  |

## **IMST GmbH**

Carl-Friedrich-Gauss-Str. 2-4 47475 Kamp-Lintfort Germany T +49-2842-981-308 F +49-2842-981-199

E sales@imst.com

wireless-solutions.com shop.imst.de