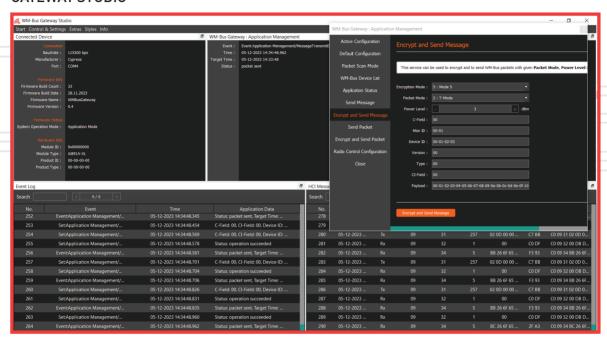

ideal solution for numerous applications such as meter reading, wireless M-Bus gateway expansion, LPWAN and IoT sensors, as well as home-, building- and industrial-automation.







## **NEW FEATURES**

- Frequency 863 870 MHz
- Small footprint
- 32-Bit MCU ARM® Cortex® M4
- Unique device identifier 64 bit UID
- 256 Kbyte Flash
- 64 Kbyte RAM
- 128/256 bit AES hardware encryption
- True random number generator (RNG)

- 32 MHz MCU TCXO
- Integrated +22 dBm power amplifier
- Max. sensitivity down to -149 dBm
- Modulations ĆSS<sup>1</sup>, LR FHSS<sup>2</sup>, (G)FSK
- Spreading factors 5 to 12
- Bandwidth LoRa 7.6 500 kHz
- High range > 15 km
- 1: Chirp Spread Spectrum
  2: Long Range Frequency Hopping Spread Spectrum





Dimensions in mm



Dimensions in mm





#### **GATEWAY STUDIO**



# PROLINK (LoRaWAN AND LoRa) STUDIO



| HARDWARE  | •              | PART NUMBER | DESCRIPTION                        |
|-----------|----------------|-------------|------------------------------------|
| iU891A-XL | LoRaWAN        | 404927      | iU891A-XL LoRaWAN ProLink firmware |
|           | Wireless M-Bus | 404926      | iU891A-XL wireless M-Bus firmware  |

## **IMST GmbH**

Carl-Friedrich-Gauss-Str. 2-4 47475 Kamp-Lintfort Germany T +49-2842-981-308 F +49-2842-981-199

E sales@imst.com

wireless-solutions.com shop.imst.de