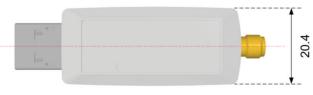

prietary LoRa functions within one stack. This makes the iU891A-XL an ideal solution for numerous applications such as meter reading, wireless M-Bus gateway expansion, LPWAN and IoT sensors, as well as home-, building- and industrial-automation.







## **NEW FEATURES**

- Frequency 863 870 MHz
- Small footprint
- 32-Bit MCU ARM® Cortex® M4
- Unique device identifier 64 bit UID
- 256 Kbyte Flash
- 64 Kbyte RAM
- 128/256 bit AES hardware encryption
- True random number generator (RNG)

- 32 MHz MCU TCXO
- Integrated +22 dBm power amplifier
- Max. sensitivity down to -149 dBm
- Modulations ĆSS<sup>1</sup>, LR FHSS<sup>2</sup>, (G)FSK
- Spreading factors 5 to 12
- Bandwidth LoRa 7.6 500 kHz
- High range > 15 km
- 1: Chirp Spread Spectrum
  2: Long Range Frequency Hopping Spread Spectrum





Dimensions in mm



Dimensions in mm





#### **GATEWAY STUDIO**



# PROLINK (LoRaWAN AND LoRa) STUDIO



| HARDWARE  | •              | PART NUMBER | DESCRIPTION                        |
|-----------|----------------|-------------|------------------------------------|
| iU891A-XL | LoRaWAN        | 404927      | iU891A-XL LoRaWAN ProLink firmware |
|           | Wireless M-Bus | 404926      | iU891A-XL wireless M-Bus firmware  |

## **IMST GmbH**

Carl-Friedrich-Gauss-Str. 2-4 47475 Kamp-Lintfort Germany T +49-2842-981-308 F +49-2842-981-199

E sales@imst.com

wireless-solutions.com shop.imst.de