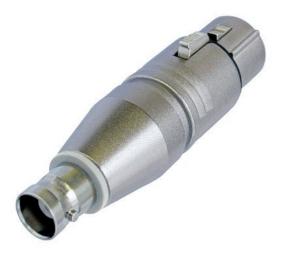

## **NA2FBNC**

3 pole XLR female – BNC socket

Wired according to IEC 268-12: Pin 2: signal Pin 1 and 3: connected to ground