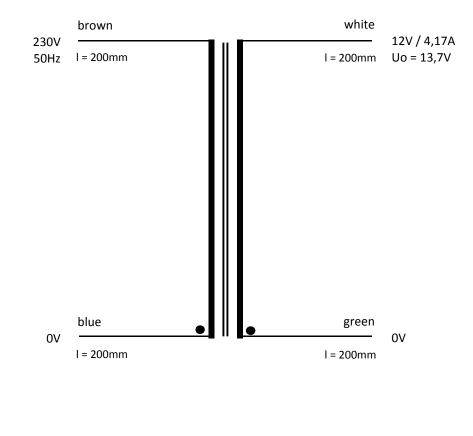

## **Circuitry**

Insulating systém of class E Duty cycle 100%! Protection against harmful ingress of dust, solid object and moisture IP 00 Ambient temperature ta = 25°C

Transformer connection may be carried out only by staff with appropriate electrotechnical skills according to national regulations. NT Magnetics s.r.o. bears no responsibility for damages caused by unskilled connections or by interfering with the internal parts of the transformer.