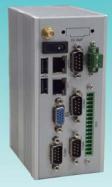

## MIRO-2 (2 Layers) DIN-Rail Mounted Embedded Series

With 2I385A / CW

## Compact, Powerful and Fanless, Super Excellent heat-dissipating DIN-Rail mounted System

Application:
Facility monitoring / Automation control / Transportation

Technical Data:

| <ul> <li>Dimension</li> </ul> | 64 H x 140 W x 92D mm |
|-------------------------------|-----------------------|
| . Material                    | Aluminum              |
| . Color                       | Silver                |
| . Weight                      | 0.75 Kg ( Incl. M/B ) |
| Storage Space                 | mSATA / 2.5" HDD      |

DIN-Rail mounted kit. (Option)

M/B information: ( Please refer to M/B specification )

| CPU Type            | M/B Model | VGA | DVI / HDMI | сом | LAN | USB | Audio    | Operation Temp |              |
|---------------------|-----------|-----|------------|-----|-----|-----|----------|----------------|--------------|
|                     |           |     |            |     |     |     |          | mSATA          | 2.5" SSD HDD |
| Intel Bay Trail - I | 2I385A/CW | 1   | -          | 4   | 2   | 2   | Optional | 70°C           | 60°C         |