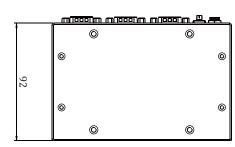

## Compact, Powerful and Fanless, Super Excellent heat-dissipating DIN-Rail mounted System

Application:
Facility monitoring / Automation control / Transportation

Technical Data:

| <ul> <li>Dimension</li> </ul> | 64 H x 140 W x 92D mm |
|-------------------------------|-----------------------|
| . Material                    | Aluminum              |
| . Color                       | Silver                |
| . Weight                      | 0.75 Kg ( Incl. M/B ) |
| Storage Space                 | mSATA / 2.5" HDD      |

## Dimension

2I385A/CW