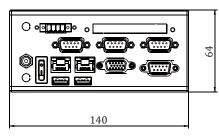

## Compact, Powerful and Fanless, Super Excellent heat-dissipating DIN-Rail mounted System

Application:
Facility monitoring / Automation control / Transportation

Technical Data:

| <ul> <li>Dimension</li> </ul> | 64 H x 140 W x 92D mm |
|-------------------------------|-----------------------|
| . Material                    | Aluminum              |
| . Color                       | Silver                |
| . Weight                      | 0.75 Kg ( Incl. M/B ) |
| Storage Space                 | mSATA / 2.5" HDD      |

DIN-Rail mounted kit. (Option)

M/B information: ( Please refer to M/B specification )

| CPU Type            | M/B Model | VGA | DVI / HDMI | сом | LAN | USB | Audio    | Operation Temp |              |
|---------------------|-----------|-----|------------|-----|-----|-----|----------|----------------|--------------|
|                     |           |     |            |     |     |     |          | mSATA          | 2.5" SSD HDD |
| Intel Bay Trail - I | 2I385A/CW | 1   | -          | 4   | 2   | 2   | Optional | 70°C           | 60°C         |