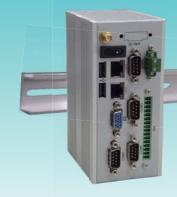

## MIRO-2 (2 Layers) DIN-Rail Mounted Embedded Series

With 2I385A / CW

## Compact, Powerful and Fanless, Super Excellent heat-dissipating DIN-Rail mounted System

Application:
Facility monitoring / Automation control / Transportation

Technical Data:

| <ul> <li>Dimension</li> </ul> | 64 H x 140 W x 92D mm |
|-------------------------------|-----------------------|
| . Material                    | Aluminum              |
| . Color                       | Silver                |
| . Weight                      | 0.75 Kg ( Incl. M/B ) |
| Storage Space                 | mSATA / 2.5" HDD      |

DIN-Rail mounted kit. (Option)

M/B information: ( Please refer to M/B specification )

| CPU Type            | M/B Model | VGA | DVI / HDMI | сом | LAN | USB | Audio    | Operation Temp |              |
|---------------------|-----------|-----|------------|-----|-----|-----|----------|----------------|--------------|
|                     |           |     |            |     |     |     |          | mSATA          | 2.5" SSD HDD |
| Intel Bay Trail - I | 2I385A/CW | 1   | -          | 4   | 2   | 2   | Optional | 70°C           | 60°C         |